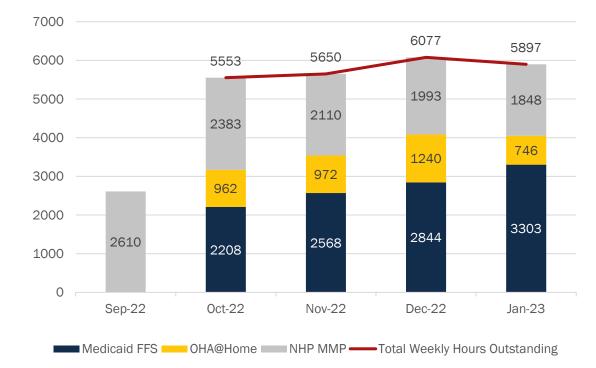

## Home Care Provider Referral Portal – Detail by Program

Home Care referrals for OHA@Home Cost Share program participants and Neighborhood Health Plan of RI members are not tracked in the referral portal. Information is gathered separately and shown in the charts below.

Monthly Home Care Hours Unfulfilled by Agency