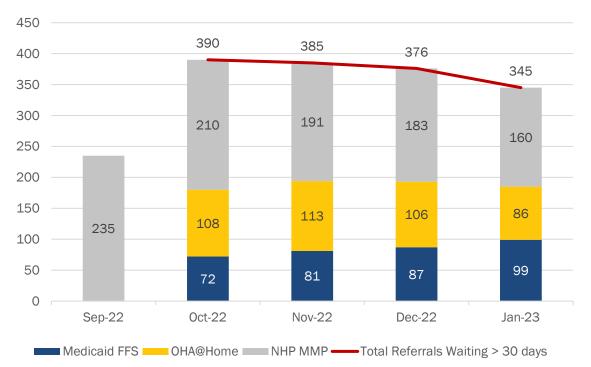

## Home Care Provider Referral Portal – Detail by Program

Home Care referrals for OHA@Home Cost Share program participants and Neighborhood Health Plan of RI members are not tracked in the referral portal. Information is gathered separately and shown in the charts below.

Monthly Home Care Hours Unfulfilled by Agency