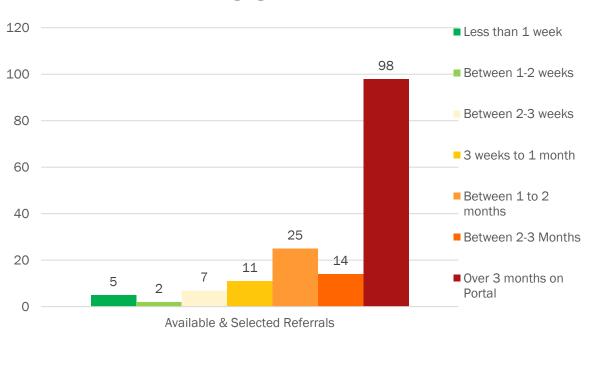

## Home Care Provider Referral Portal – Aging of Referrals

NOTE: Data does not include referrals for the OHA@Home Cost Share program or managed care.

## Case managers assign referrals an urgency level of 2 days, 5 days, or 14 days to be filled.

Current Aging of Available Referrals

 69% of individuals referred have been waiting over two months for service.