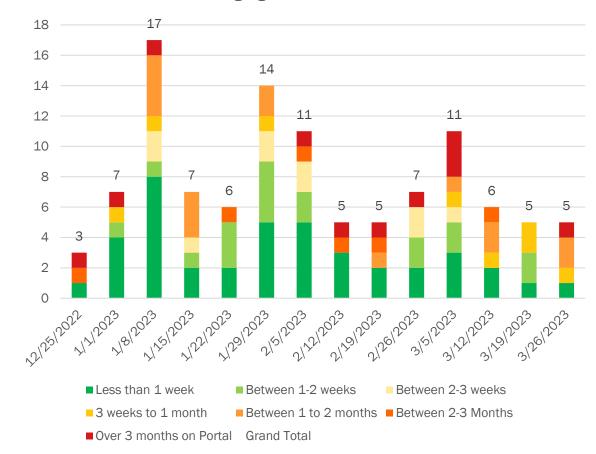

## Home Care Provider Referral Portal – Aging of Referrals

NOTE: Data does not include referrals for the OHA@Home Cost Share program or managed care.

## Case managers assign referrals an urgency level of 2 days, 5 days, or 14 days to be filled.

Current Aging of Available Referrals

 69% of individuals referred have been waiting over two months for service.

Aging when Processed

Home Care Provider Referral Portal Update 4/7/2023