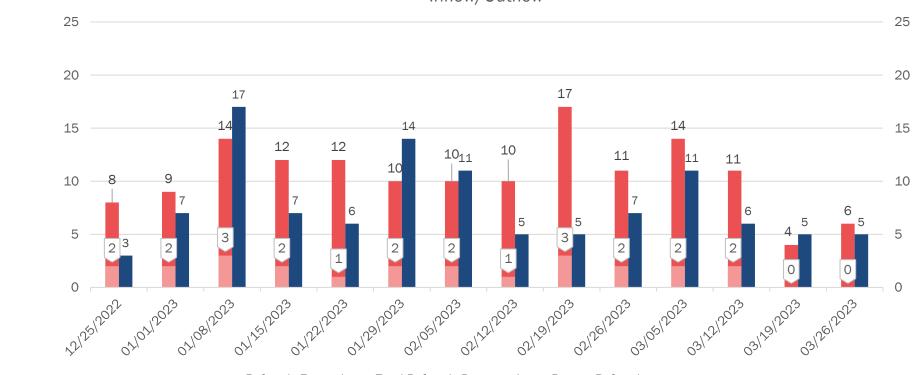

### April 7, 2023

#### 341 Total Referrals

- 108 Available
- 54 Selected (for review by provider)
- 179 Processed (with service authorized in the past six months)

#### Referrals Entered Total Referrals Processed Repeat Referral

Referrals Entered (red bar): Referrals entered during the week by case managers requesting service Total Referrals Processed (blue bar): Referrals accepted for service by providers, during the week Repeat Referral (pink bar with shield shaped number): Referrals previously accepted with service initiated; service ended; case managers re-entered onto referral portal during week seeking service again