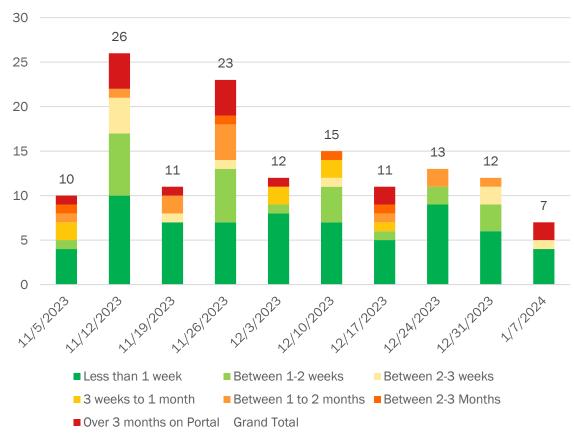

# **Home Care Provider Referral Portal - Aging of Referrals**

NOTE: Data does not include referrals for the OHA@Home Cost Share program or managed care.

Case managers assign referrals an urgency level of 2 days, 5 days, or 14 days to be filled.

#### Aging when Processed