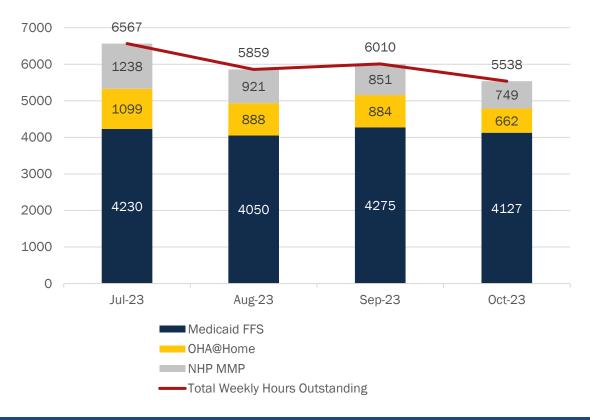

Home Care Clients waiting > 30 days by Agency

Monthly Home Care Hours Unfulfilled by Agency