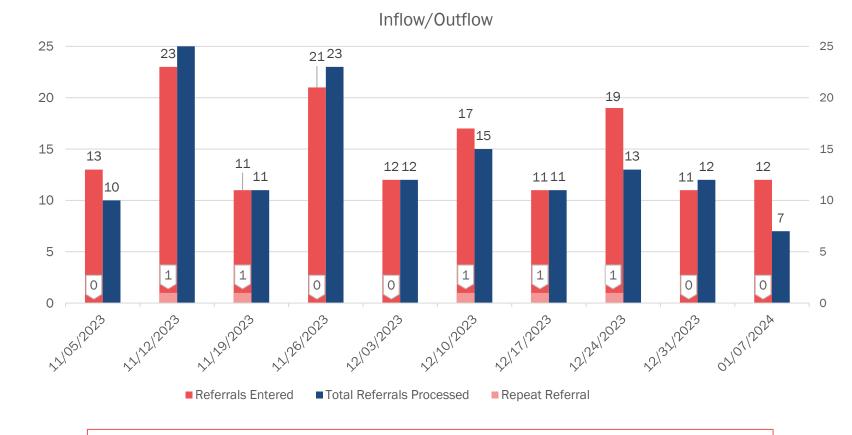

Percent of Total
Referrals Processed
(within past six months)

64%

Referrals Entered (red bar): Referrals entered during the week by case managers requesting service

Total Referrals Processed (blue bar): Referrals accepted for service by providers, during the week

Repeat Referral (pink bar with shield shaped number): Referrals previously accepted with service initiated;
service ended; case managers re-entered onto referral portal during week seeking service again