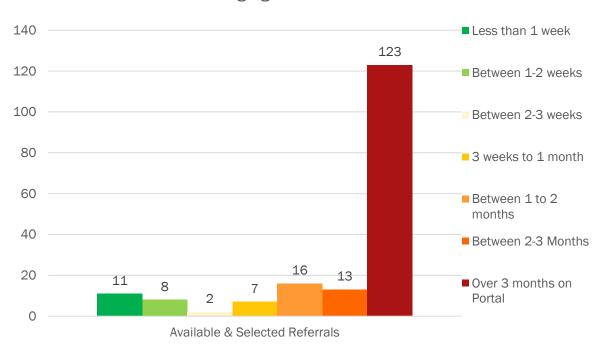

# **Home Care Provider Referral Portal - Aging of Referrals**

NOTE: Data does not include referrals for the OHA@Home Cost Share program or managed care.

Case managers assign referrals an urgency level of 2 days, 5 days, or 14 days to be filled.

#### **Current Aging of Available Referrals**

 75% of individuals referred have been waiting over two months for service.