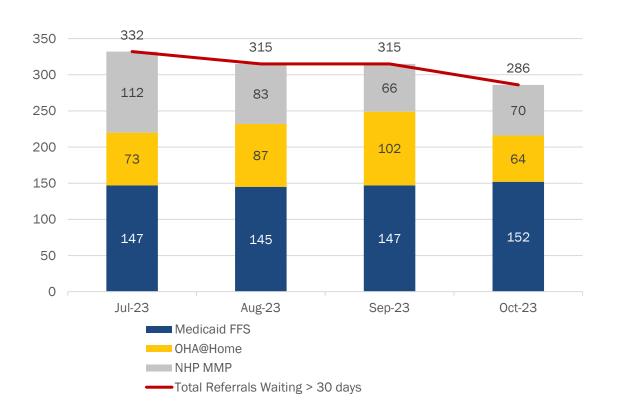

Home Care Clients waiting > 30 days by Agency

Monthly Home Care Hours Unfulfilled by Agency