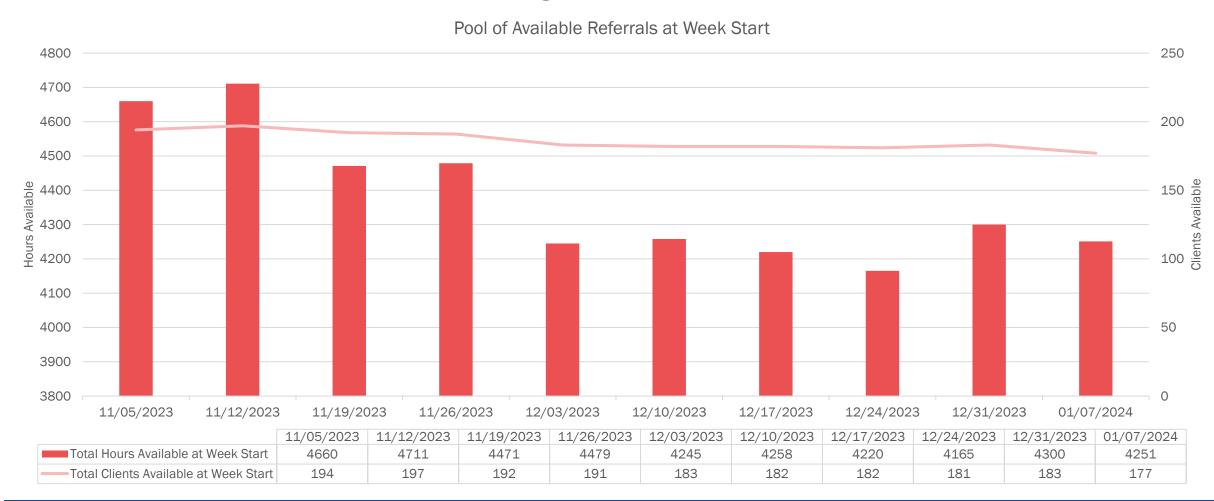

### **Home Care Provider Referral Portal – Available Referrals**

NOTE: Data does not include referrals for the OHA@Home Cost Share program or managed care.

#### 177 individuals waiting for total of 4,251 hours of service