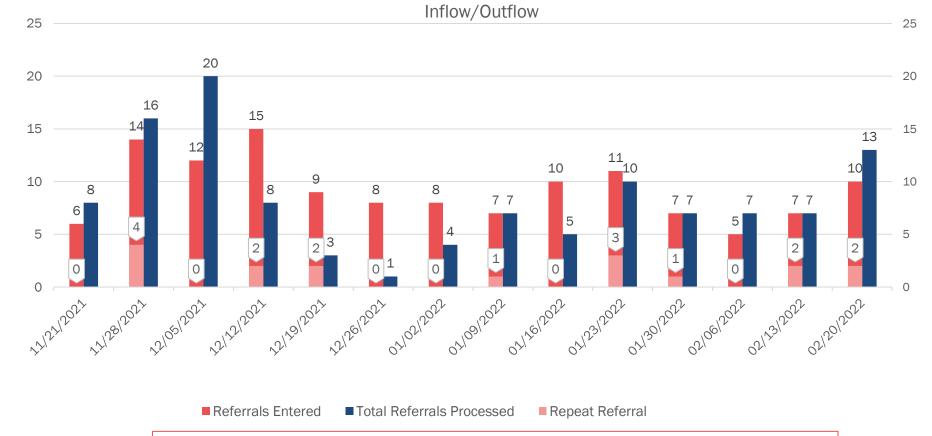

Percent of Total
Referrals Processed
(within past six months)

63%

Referrals Entered (red bar): Referrals entered during the week by case managers requesting service

Total Referrals Processed (blue bar): Referrals accepted for service by providers, during the week

Repeat Referral (pink bar with shield shaped number): Referrals previously accepted with service initiated;
service ended; case managers re-entered onto referral portal during week seeking service again