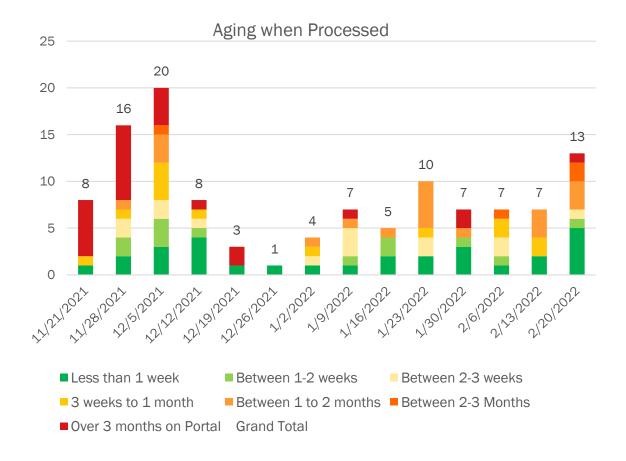

# **Home Care Provider Referral Portal - Days of Service**

NOTE: Data does not include referrals for the OHA@Home Cost Share program or managed care.

Case managers assign referrals an urgency level of 2 days, 5 days, or 14 days to be filled.