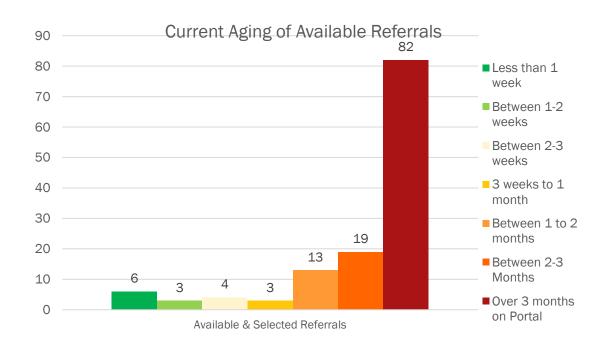

# **Home Care Provider Referral Portal - Days of Service**

NOTE: Data does not include referrals for the OHA@Home Cost Share program or managed care.

Case managers assign referrals an urgency level of 2 days, 5 days, or 14 days to be filled.

• 78% of individuals referred have been waiting over two months for service.