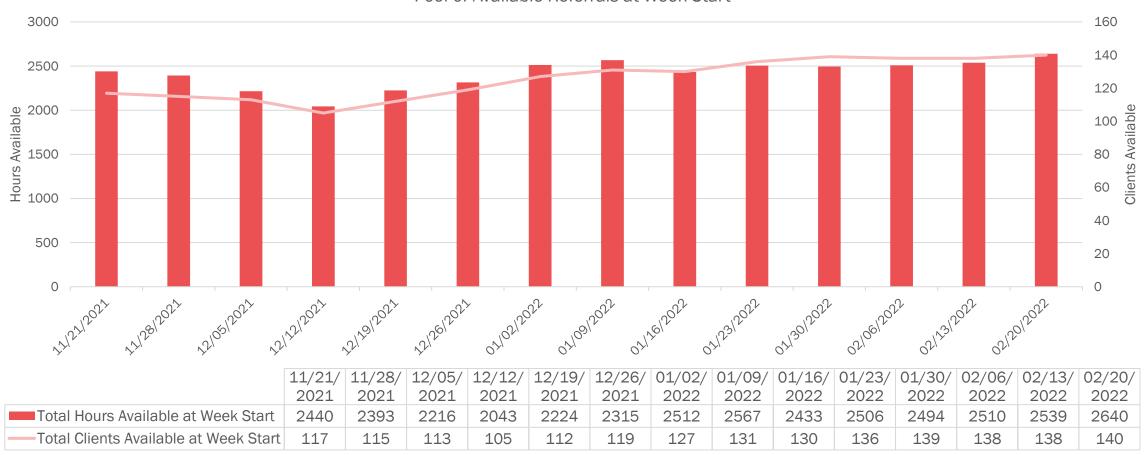

### 140 individuals waiting for total of 2,640 hours of service

Pool of Available Referrals at Week Start