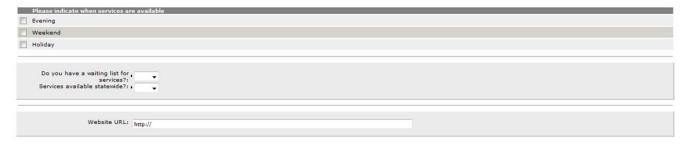

#### Under the Please indicate when services are available section:

6. Select **Evening**, **Weekend** and/or **Holiday** that apply.

Note: more than one may be selected.

- 11. Select **yes** or **no** for the two questions listed.
- 12. Enter the Website URL for your organization.