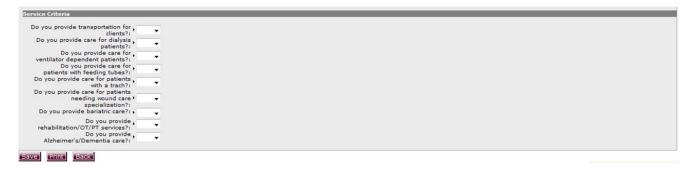

#### Under the Service Criteria section:

- 17. Select **yes** or **no** for each of the questions listed.
- 18. Select Save.