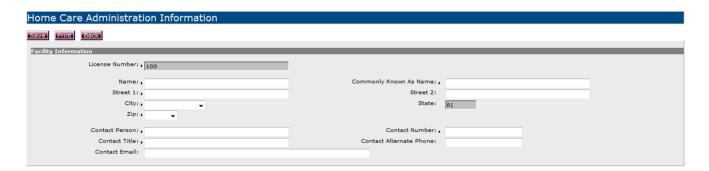

#### **Home Care Administration Information**

Under the Facility Information section:

- 2. Enter the **Name** of the provider.
- 3. Enter the Commonly Known As Name of the provider.
- 4. Enter the address information for Street 1, Street 2, City, Zip.
- 5. Enter the contact information for Contact Person, Contact Number, Contact Title, Contact Alternate Phone and Contact Email.

Note: This is the information that will be displayed during a search.

Job Aid: RIte Resources: Home Care Panels