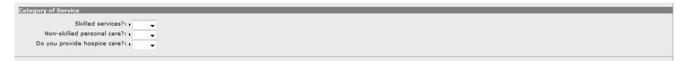

### Under the Category of Service section:

16. Select **yes** or **no** for each of the questions listed.