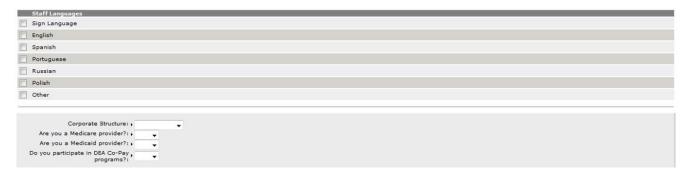

#### Under the **Staff Language** section:

13. Select each of the **Languages** that apply.

- 14. Select the appropriate **Corporate Structure** from the drop down list.
- 15. Select **yes** or **no** for each of the questions listed.