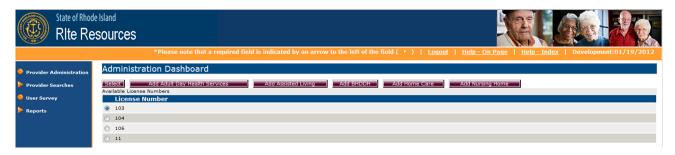

#### **Administration Dashboard**

From the Administration Dashboard:

- Select the License Number.
- 2. Click the Add Home Care button.