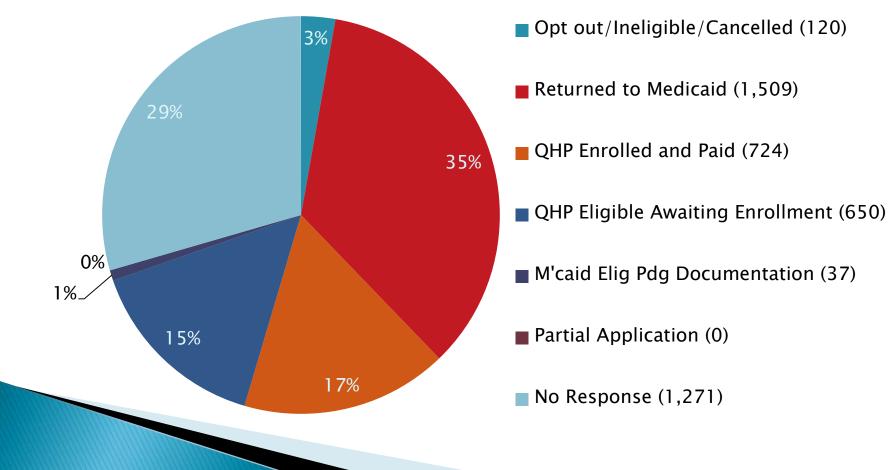

by Language



| English = 42,850 |
|------------------|
|------------------|

Spanish = 5,842

Portuguese = 369

French = 3

- Vietnamese = 2
- Cambodian = 2
- Laotian = 1
- Russian = 1

Other/Unknown = 7

| Rite Care Language<br>Distribution |          |
|------------------------------------|----------|
| English                            | 82.5%    |
| Spanish                            | 15.8%    |
| Portuguese                         | 0.9%     |
| Cambodian                          | 0.2%     |
| Vietnamese                         | 0.1%     |
| French                             | 0.1%     |
| Other                              | 0.4<br>% |

#### ACA Adult Enrollment by Health Plan

June Enrollment (As of 6/15/14)



#### Parents Rollback – Current Status As of 4/10/14

N = 4,311



#### MCO Enrolled ACA Adults



#### MCO Enrolled ACA Adults