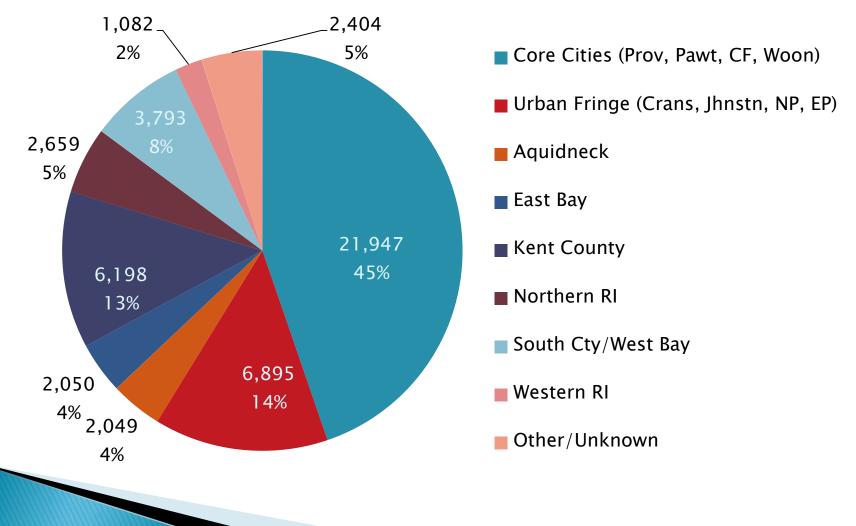

#### Active ACA-Eligible Adults by Language

| English = 42,850 |
|------------------|
|------------------|

Spanish = 5,842

Portuguese = 369

French = 3

- Vietnamese = 2
- Cambodian = 2
- Laotian = 1
- Russian = 1

Other/Unknown = 7

| Rite Care Language<br>Distribution |          |
|------------------------------------|----------|
| English                            | 82.5%    |
| Spanish                            | 15.8%    |
| Portuguese                         | 0.9%     |
| Cambodian                          | 0.2%     |
| Vietnamese                         | 0.1%     |
| French                             | 0.1%     |
| Other                              | 0.4<br>% |