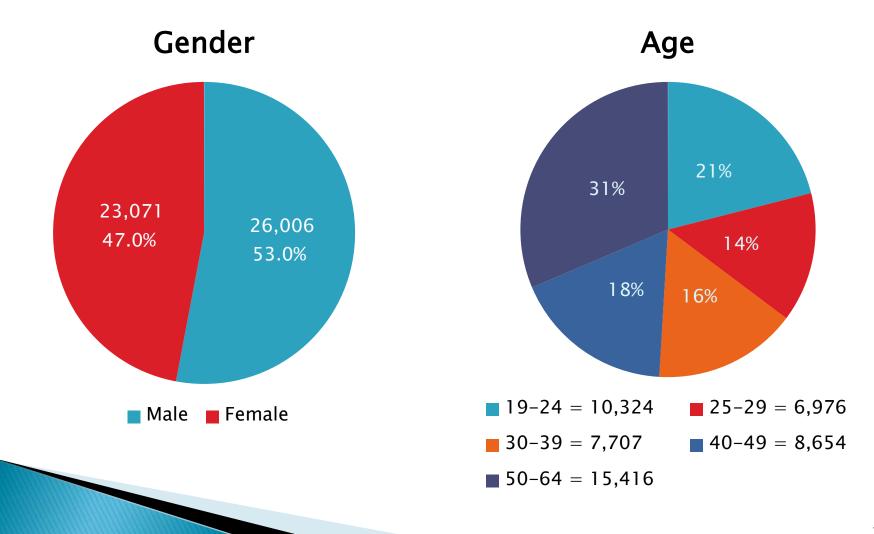

### Medicaid Enrollment Associated with ACA



## Medicaid-Active ACA Adults as of 6/15/14



# Active ACA-Eligible Adults by Region



#### Active ACA-Eligible Adults by Language



| English = 42,850 |
|------------------|
|------------------|

Spanish = 5,842

Portuguese = 369

French = 3

- Vietnamese = 2
- Cambodian = 2
- Laotian = 1
- Russian = 1

Other/Unknown = 7

| Rite Care Language<br>Distribution |          |
|------------------------------------|----------|
| English                            | 82.5%    |
| Spanish                            | 15.8%    |
| Portuguese                         | 0.9%     |
| Cambodian                          | 0.2%     |
| Vietnamese                         | 0.1%     |
| French                             | 0.1%     |
| Other                              | 0.4<br>% |

#### ACA Adult Enrollment by Health Plan

June Enrollment (As of 6