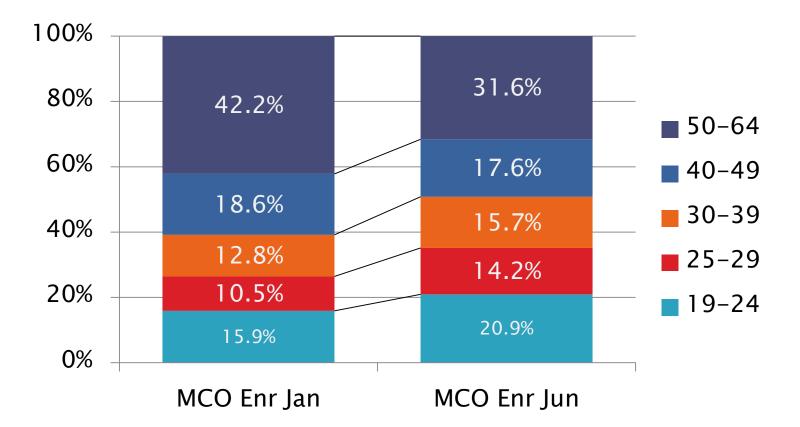

0 |
|------------------|
|------------------|

Spanish = 5,842

Portuguese = 369

French = 3

- Vietnamese = 2
- Cambodian = 2
- Laotian = 1
- Russian = 1

Other/Unknown = 7

| Rite Care Language<br>Distribution |          |
|------------------------------------|----------|
| English                            | 82.5%    |
| Spanish                            | 15.8%    |
| Portuguese                         | 0.9%     |
| Cambodian                          | 0.2%     |
| Vietnamese                         | 0.1%     |
| French                             | 0.1%     |
| Other                              | 0.4<br>% |

#### ACA Adult Enrollment by Health Plan

June Enrollment (As of 6/15/14)



#### Parents Rollback – Current Status As of 4/10/14

N = 4,311



#### MCO Enrolled ACA Adults



#### MCO Enrolled ACA Adults