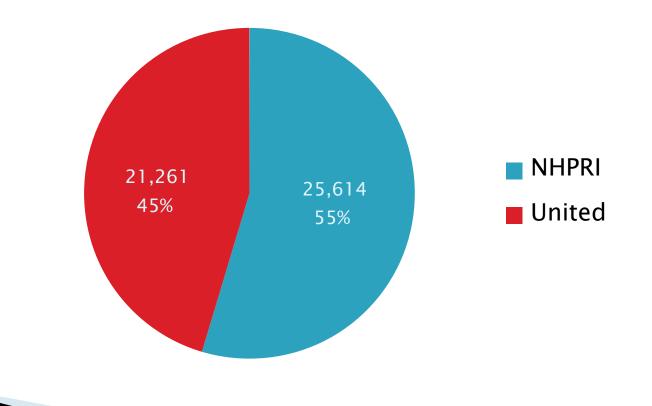

e ACA-Eligible Adults by Region



#### Active ACA-Eligible Adults by Language



| English = 42,850 |
|------------------|
|------------------|

Spanish = 5,842

Portuguese = 369

French = 3

- Vietnamese = 2
- Cambodian = 2
- Laotian = 1
- Russian = 1

Other/Unknown = 7

| Rite Care Language<br>Distribution |          |
|------------------------------------|----------|
| English                            | 82.5%    |
| Spanish                            | 15.8%    |
| Portuguese                         | 0.9%     |
| Cambodian                          | 0.2%     |
| Vietnamese                         | 0.1%     |
| French                             | 0.1%     |
| Other                              | 0.4<br>% |

#### ACA Adult Enrollment by Health Plan

June Enrollment (As of 6/15/14)



#### Parents Rollback – Current Status As of 4/10/14

N = 4,311



#### MCO Enrolled ACA Adults



#### MCO Enrolled ACA Adults