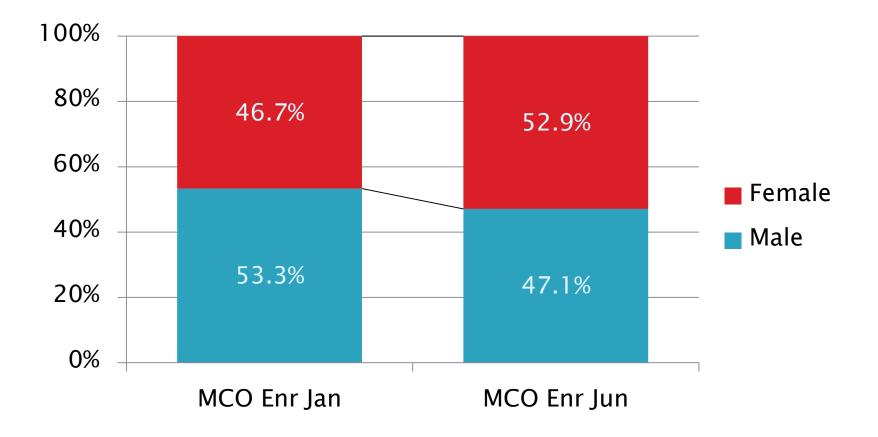

------------|

Spanish = 5,842

Portuguese = 369

French = 3

- Vietnamese = 2
- Cambodian = 2
- Laotian = 1
- Russian = 1

Other/Unknown = 7

| Rite Care Language<br>Distribution |          |
|------------------------------------|----------|
| English                            | 82.5%    |
| Spanish                            | 15.8%    |
| Portuguese                         | 0.9%     |
| Cambodian                          | 0.2%     |
| Vietnamese                         | 0.1%     |
| French                             | 0.1%     |
| Other                              | 0.4<br>% |

#### ACA Adult Enrollment by Health Plan

June Enrollment (As of 6/15/14)



#### Parents Rollback – Current Status As of 4/10/14

N = 4,311



#### MCO Enrolled ACA Adults



#### MCO Enrolled ACA Adults