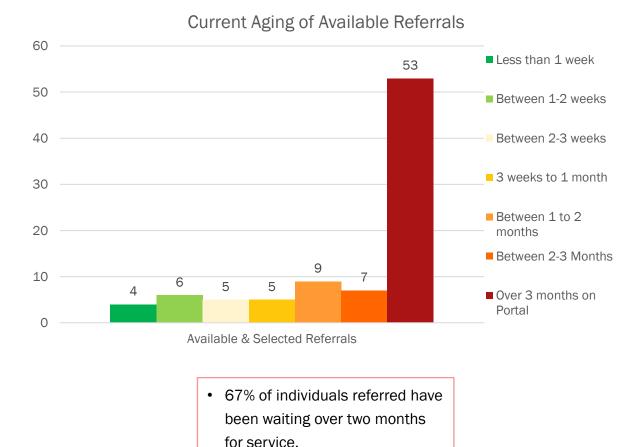

# **Home Care Provider Referral Portal – Days of Service**

NOTE: Data does not include referrals for the OHA@Home Cost Share program or managed care.

Case managers assign referrals an urgency level of 2 days, 5 days, or 14 days to be filled.