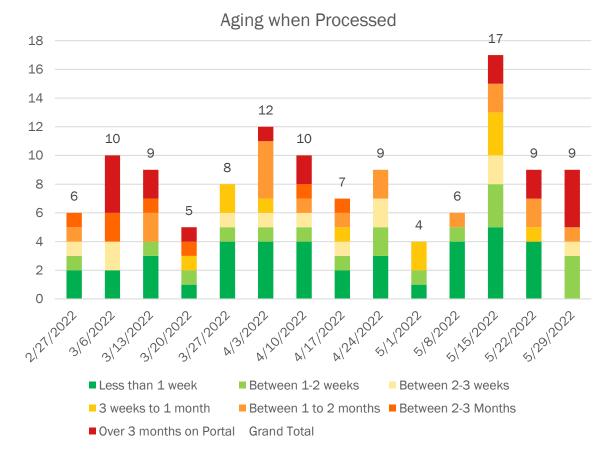

# **Home Care Provider Referral Portal – Days of Service**

NOTE: Data does not include referrals for the OHA@Home Cost Share program or managed care.

Case managers assign referrals an urgency level of 2 days, 5 days, or 14 days to be filled.