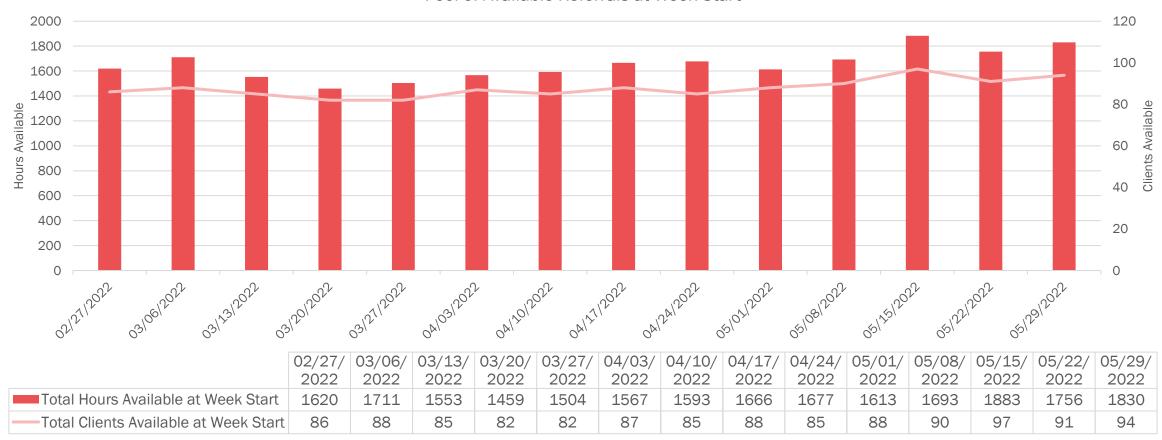

### **Home Care Provider Referral Portal - Referral Status**

NOTE: Data does not include referrals for the OHA@Home Cost Share program or managed care.

### 94 individuals waiting for total of 1,830 hours of service