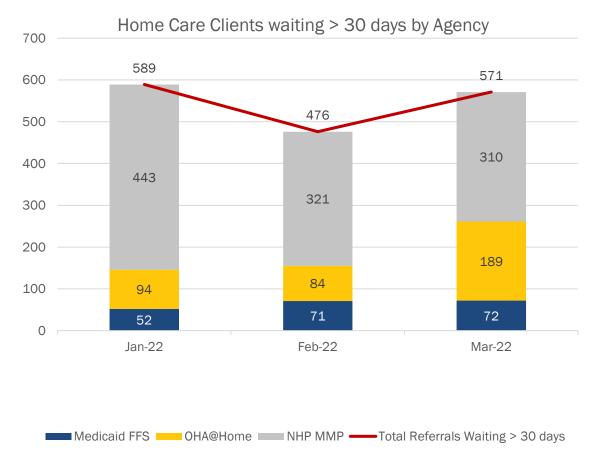

# **Home Care Provider Referral Portal – Detail by Program**

Home Care referrals for OHA@Home Cost Share program participants and Neighborhood Health Plan of RI members are not tracked in the referral portal. Information is gathered separately and shown in the charts below.