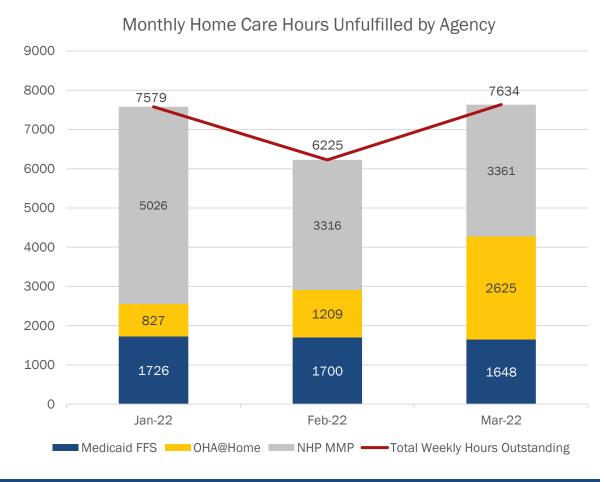

# **Home Care Provider Referral Portal – Detail by Program**

Home Care referrals for OHA@Home Cost Share program participants and Neighborhood Health Plan of RI members are not tracked in the referral portal. Information is gathered separately and shown in the charts below.