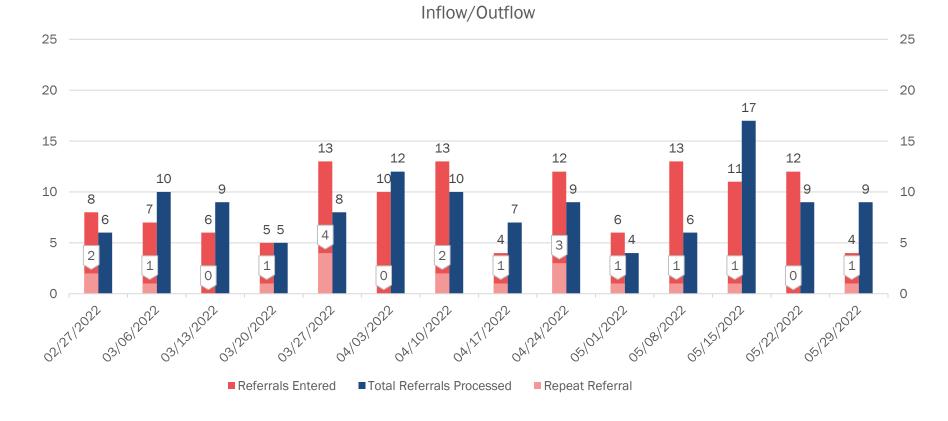

#### April 24, 2022

302 Total Referrals

- 85 Available
- 4 Selected (for review by provider)
- 213 Processed (with service authorized in the past six months)

Percent of Total
Referrals Processed
(within past six months)

71%

Referrals Entered (red bar): Referrals entered during the week by case managers requesting service Total Referrals Processed (blue bar): Referrals accepted for service by providers, during the week Repeat Referral (pink bar with shield shaped number): Referrals previously accepted with service initiated; service ended; case managers re-entered onto referral portal during week seeking service again