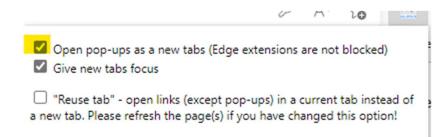

You will have this icon in your address bar.

There has been a glitch where it won't automatically work. You must remember every day to click on the icon in your address bar, uncheck the first option, and then re-check it, and then it will work.