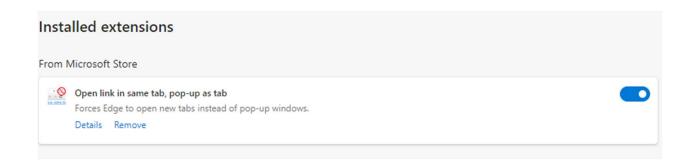

B. For more universal operations, add a Microsoft Extension called Open link in same tab, pop-up as tab

In Edge, if you click on the 3 dots and then click on Extensions, you can search for it and then add the extension.