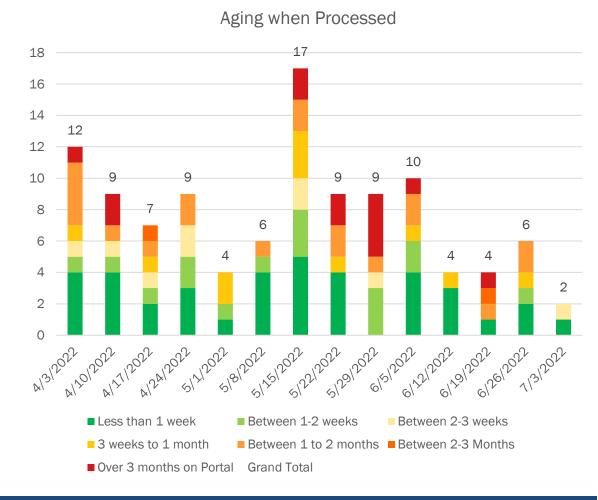

# **Home Care Provider Referral Portal - Days of Service**

NOTE: Data does not include referrals for the OHA@Home Cost Share program or managed care.

Case managers assign referrals an urgency level of 2 days, 5 days, or 14 days to be filled.