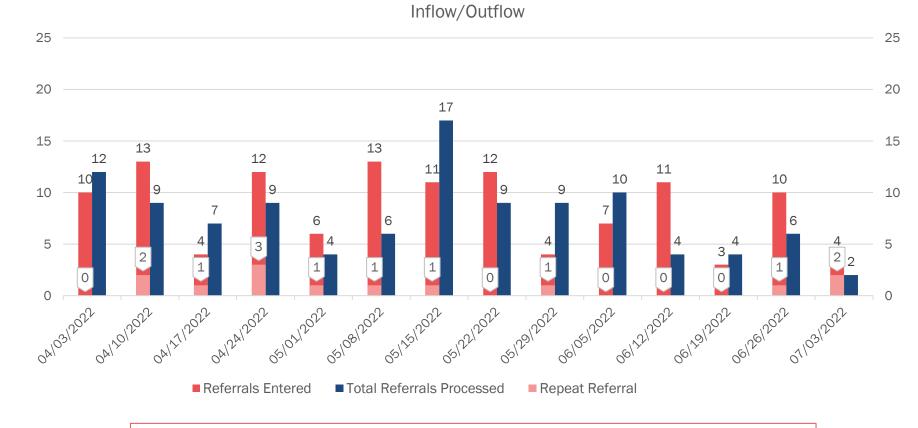

## **Home Care Provider Referral Portal – Summary**

NOTE: Data does not include referrals for the OHA@Home Cost Share program or managed care.

#### 297 Total Referrals

- 85 Available
- 12 Selected (for review by provider)
- 200 Processed (with service authorized in the past six months)

Percent of Total
Referrals Processed
(within past six months)

67%

Referrals Entered (red bar): Referrals entered during the week by case managers requesting service Total Referrals Processed (blue bar): Referrals accepted for service by providers, during the week Repeat Referral (pink bar with shield shaped number): Referrals previously accepted with service initiated; service ended; case managers re-entered onto referral portal during week seeking service again