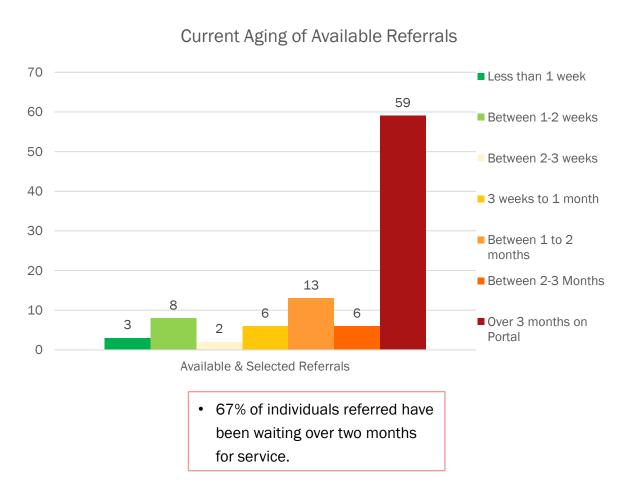

# **Home Care Provider Referral Portal - Days of Service**

NOTE: Data does not include referrals for the OHA@Home Cost Share program or managed care.

Case managers assign referrals an urgency level of 2 days, 5 days, or 14 days to be filled.