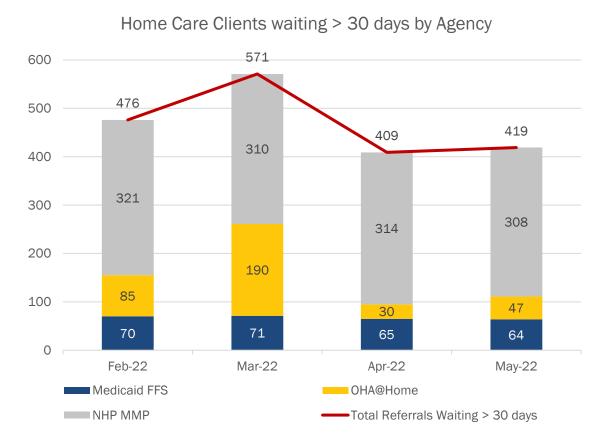

# **Home Care Provider Referral Portal - Detail by Program**

Home Care referrals for OHA@Home Cost Share program participants and Neighborhood Health Plan of RI members are not tracked in the referral portal. Information is gathered separately and shown in the charts below.