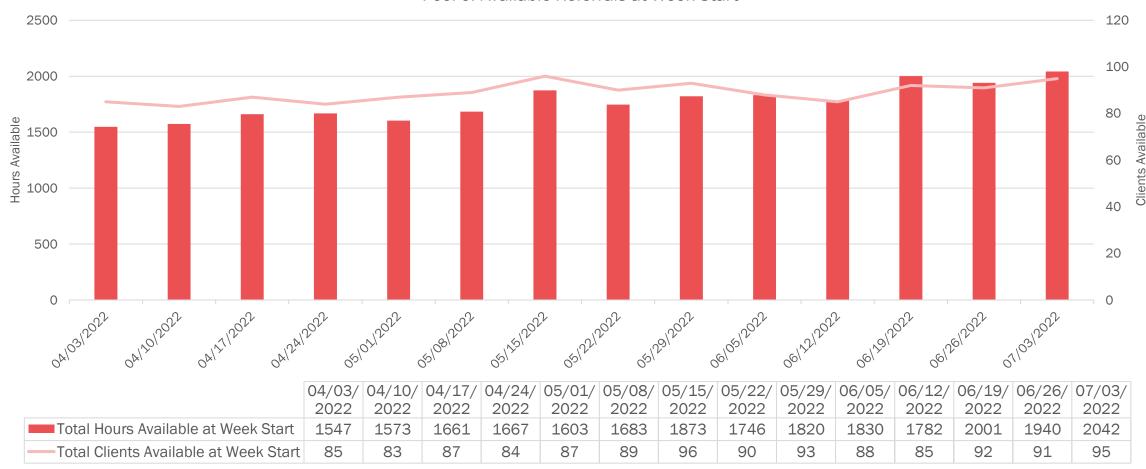

### **Home Care Provider Referral Portal - Referral Status**

NOTE: Data does not include referrals for the OHA@Home Cost Share program or managed care.

#### 95 individuals waiting for total of 2,042 hours of service

Pool of Available Referrals at Week Start