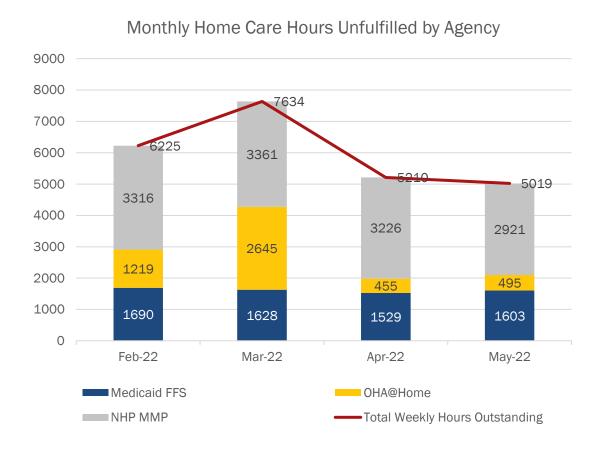

# **Home Care Provider Referral Portal - Detail by Program**

Home Care referrals for OHA@Home Cost Share program participants and Neighborhood Health Plan of RI members are not tracked in the referral portal. Information is gathered separately and shown in the charts below.