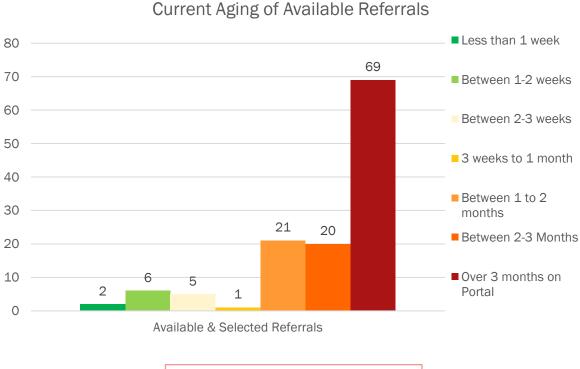

## **Home Care Provider Referral Portal – Aging of Referrals**

NOTE: Data does not include referrals for the OHA@Home Cost Share program or managed care.

Case managers assign referrals an urgency level of 2 days, 5 days, or 14 days to be filled.