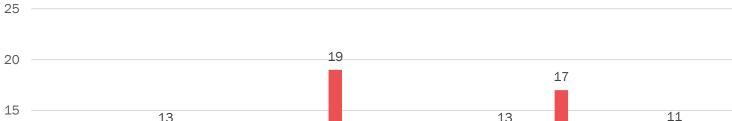

58%

Inflow/Outflow

Referrals Entered (red bar): Referrals entered during the week by case managers requesting service Total Referrals Processed (blue bar): Referrals accepted for service by providers, during the week Repeat Referral (pink bar with shield shaped number): Referrals previously accepted with service initiated; service ended; case managers re-entered onto referral portal during week seeking service again

25

20