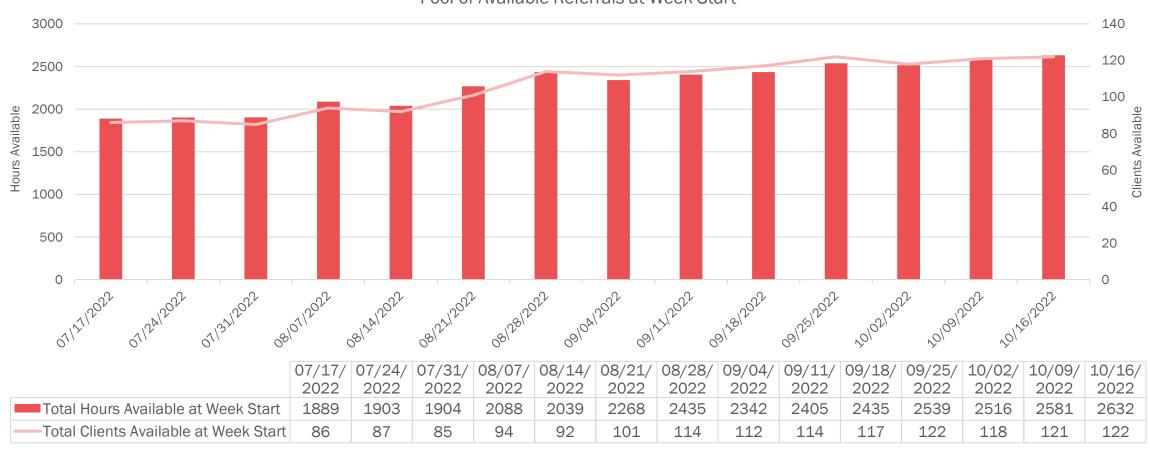

### **Home Care Provider Referral Portal – Available Referrals**

NOTE: Data does not include referrals for the OHA@Home Cost Share program or managed care.

#### 122 individuals waiting for total of 2,632 hours of service

Pool of Available Referrals at Week Start