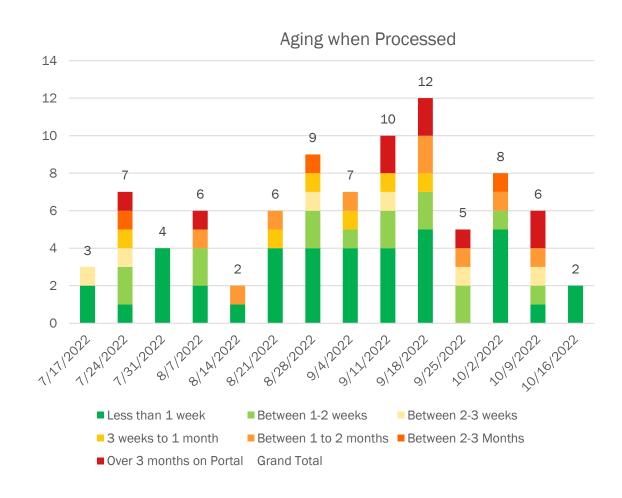

## **Home Care Provider Referral Portal - Detail by Program**

Home Care referrals for OHA@Home Cost Share program participants and Neighborhood Health Plan of RI members are not tracked in the referral portal. Information is gathered separately and shown in the charts below.