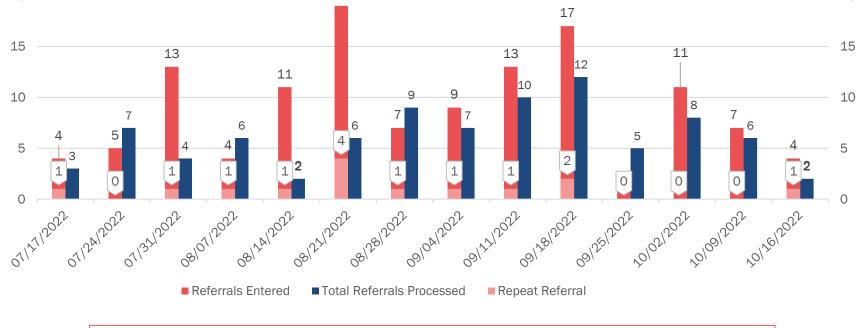

58%

Inflow/Outflow

Referrals Entered (red bar): Referrals entered during the week by case managers requesting service Total Referrals Processed (blue bar): Referrals accepted for service by providers, during the week Repeat Referral (pink bar with shield shaped number): Referrals previously accepted with service initiated; service ended; case managers re-entered onto referral portal during week seeking service again