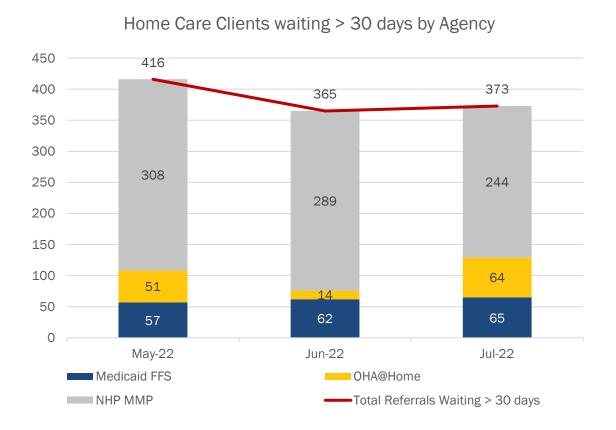

## **Home Care Provider Referral Portal - Detail by Program**

Home Care referrals for OHA@Home Cost Share program participants and Neighborhood Health Plan of RI members are not tracked in the referral portal. Information is gathered separately and shown in the charts below.