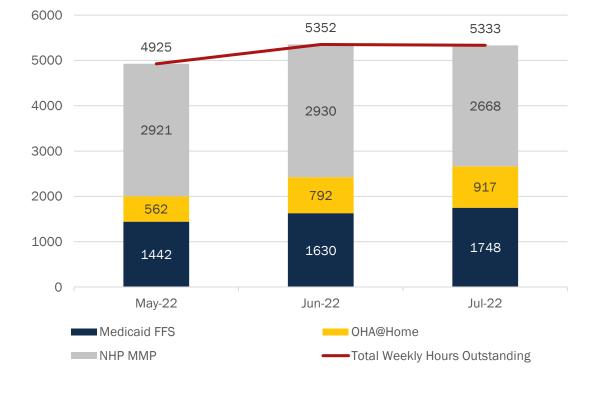

## Home Care Provider Referral Portal – Detail by Program

Home Care referrals for OHA@Home Cost Share program participants and Neighborhood Health Plan of RI members are not tracked in the referral portal. Information is gathered separately and shown in the charts below.

#### Monthly Home Care Hours Unfulfilled by Agency