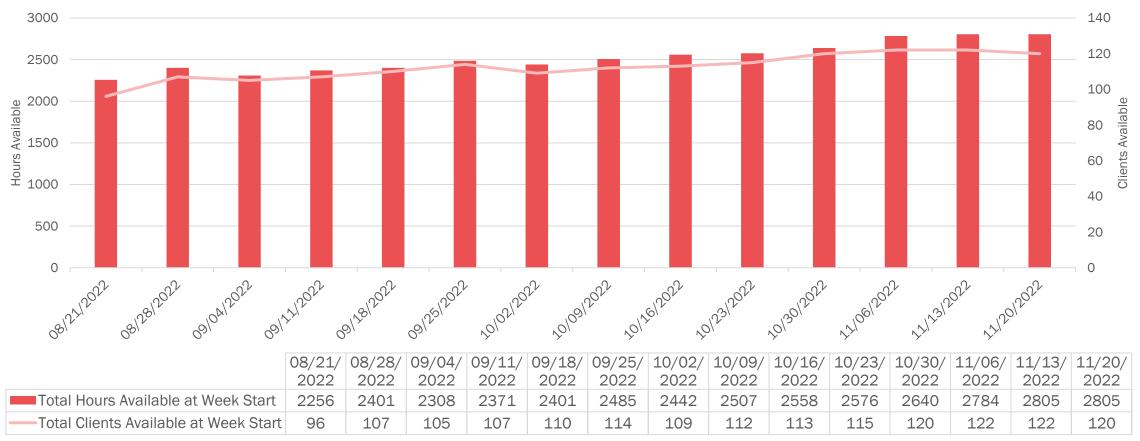

## Home Care Provider Referral Portal – Available Referrals

NOTE: Data does not include referrals for the OHA@Home Cost Share program or managed care.

### 120 individuals waiting for total of 2,805 hours of service

2

Pool of Available Referrals at Week Start