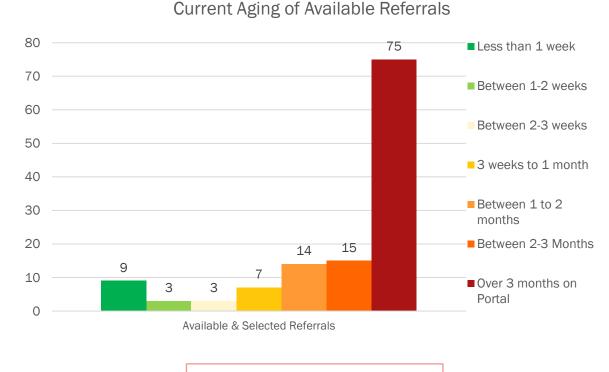

### Home Care Provider Referral Portal – Aging of Referrals

NOTE: Data does not include referrals for the OHA@Home Cost Share program or managed care.

#### Case managers assign referrals an urgency level of 2 days, 5 days, or 14 days to be filled.

 72% of individuals referred have been waiting over two months for service.