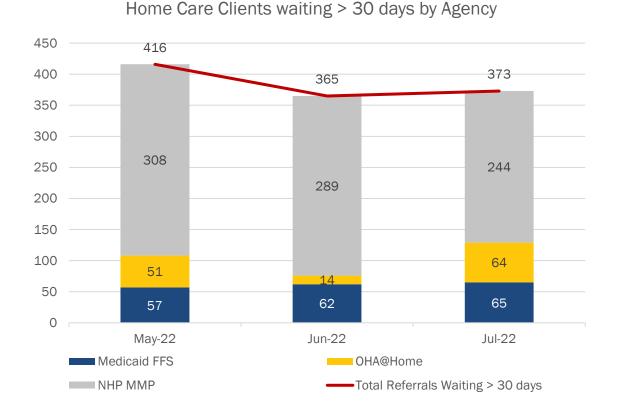

## Home Care Provider Referral Portal – Detail by Program

Home Care referrals for OHA@Home Cost Share program participants and Neighborhood Health Plan of RI members are not tracked in the referral portal. Information is gathered separately and shown in the charts below.

### Home Care Provider Referral Portal – Aging of Referrals

NOTE: Data does not include referrals for the OHA@Home Cost Share program or managed care.

#### Case managers assign referrals an urgency level of 2 days, 5 days, or 14 days to be filled.

 72% of individuals referred have been waiting over two months for service.