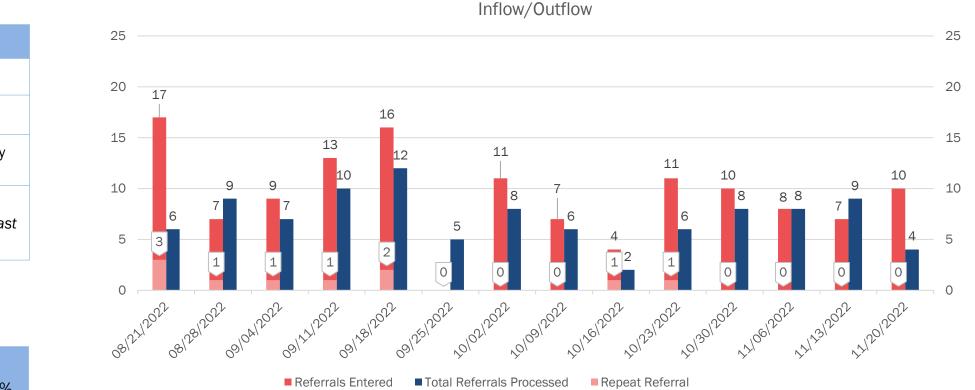

# **Home Care Provider Referral Portal – Summary**

NOTE: Data does not include referrals for the OHA@Home Cost Share program or managed care.

<u>Referrals Entered (red bar)</u>: Referrals entered during the week by case managers requesting service <u>Total Referrals Processed (blue bar)</u>: Referrals accepted for service by providers, during the week <u>Repeat Referral (pink bar with shield shaped number)</u>: Referrals previously accepted with service initiated; service ended; case managers re-entered onto referral portal during week seeking service again