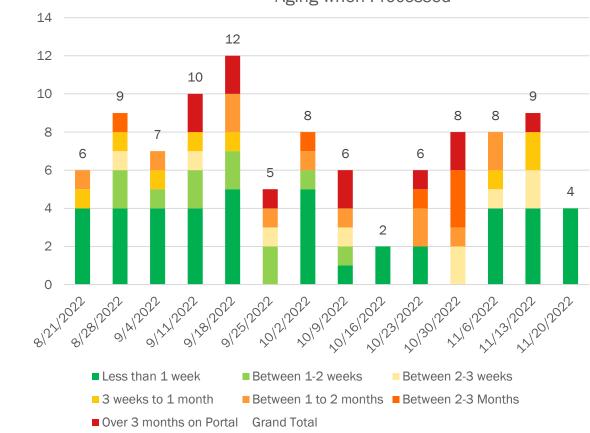

### Home Care Provider Referral Portal – Aging of Referrals

NOTE: Data does not include referrals for the OHA@Home Cost Share program or managed care.

#### Aging when Processed