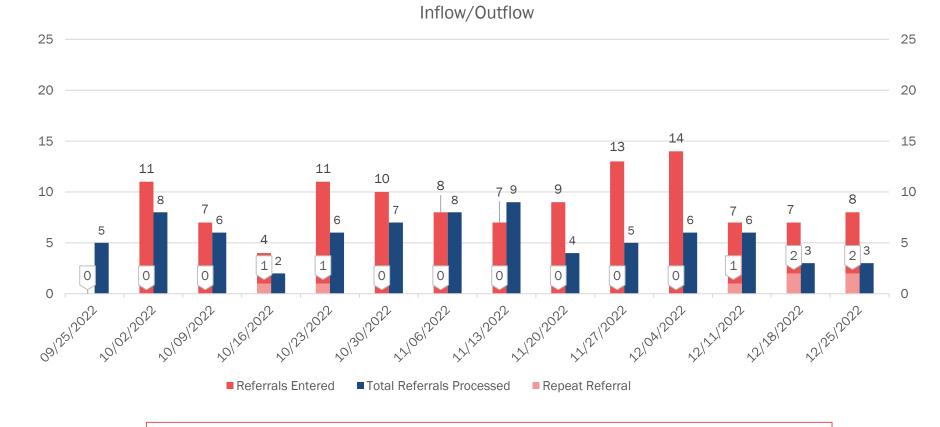

51%

Referrals Entered (red bar): Referrals entered during the week by case managers requesting service Total Referrals Processed (blue bar): Referrals accepted for service by providers, during the week Repeat Referral (pink bar with shield shaped number): Referrals previously accepted with service initiated; service ended; case managers re-entered onto referral portal during week seeking service again