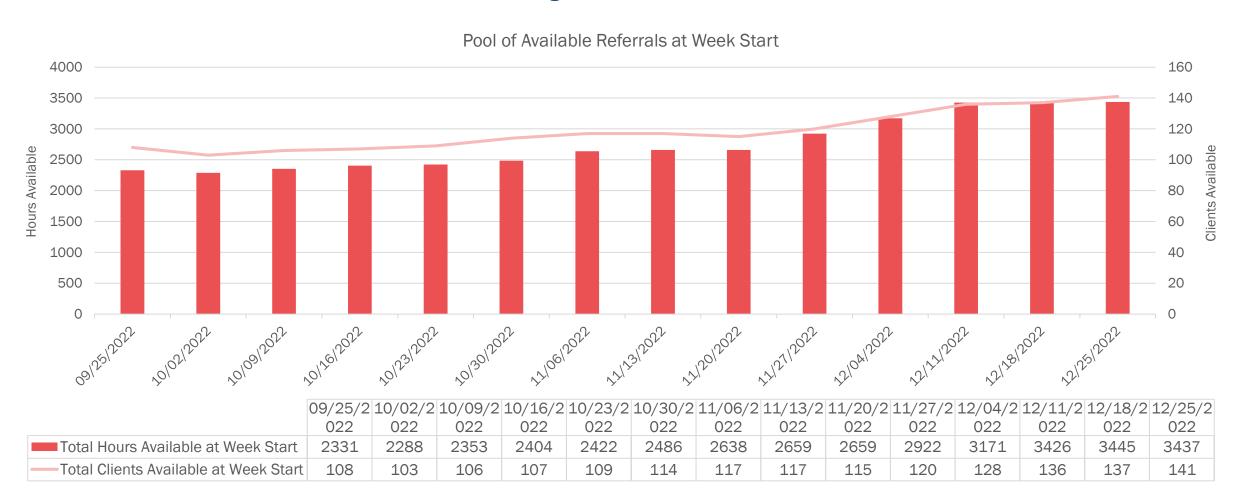

### **Home Care Provider Referral Portal – Available Referrals**

NOTE: Data does not include referrals for the OHA@Home Cost Share program or managed care.

141 individuals waiting for total of 3,437 hours of service