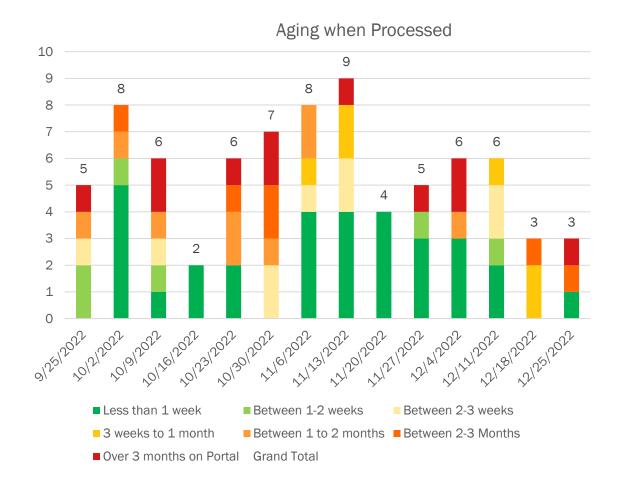

# **Home Care Provider Referral Portal – Aging of Referrals**

NOTE: Data does not include referrals for the OHA@Home Cost Share program or managed care.

Case managers assign referrals an urgency level of 2 days, 5 days, or 14 days to be filled.