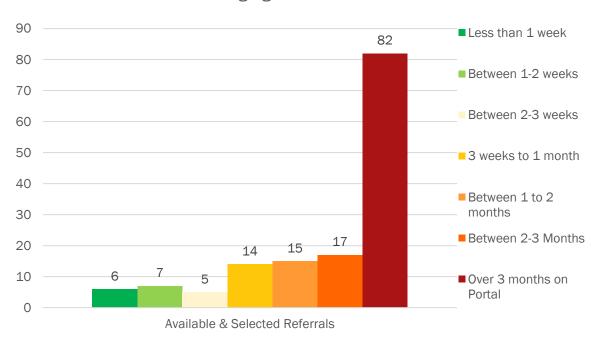

# **Home Care Provider Referral Portal – Aging of Referrals**

NOTE: Data does not include referrals for the OHA@Home Cost Share program or managed care.

Case managers assign referrals an urgency level of 2 days, 5 days, or 14 days to be filled.

#### **Current Aging of Available Referrals**

 68% of individuals referred have been waiting over two months for service.