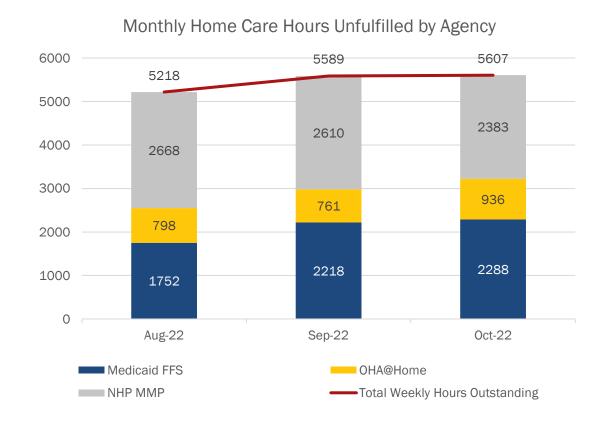

# **Home Care Provider Referral Portal – Detail by Program**

> Home Care referrals for OHA@Home Cost Share program participants and Neighborhood Health Plan of RI members are not tracked in the referral portal. Information is gathered separately and shown in the charts below.