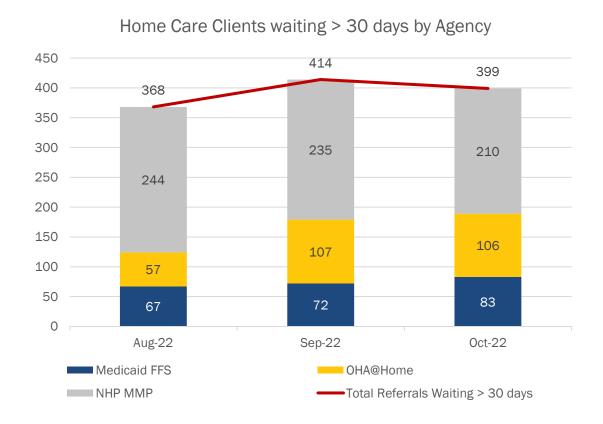

# **Home Care Provider Referral Portal – Detail by Program**

> Home Care referrals for OHA@Home Cost Share program participants and Neighborhood Health Plan of RI members are not tracked in the referral portal. Information is gathered separately and shown in the charts below.