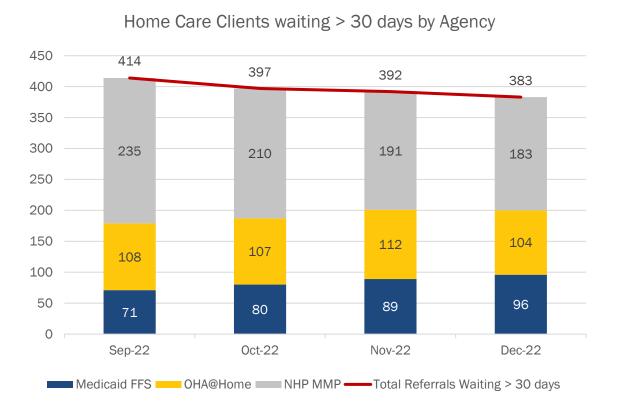

# **Home Care Provider Referral Portal – Detail by Program**

Home Care referrals for OHA@Home Cost Share program participants and Neighborhood Health Plan of RI members are not tracked in the referral portal. Information is gathered separately and shown in the charts below.