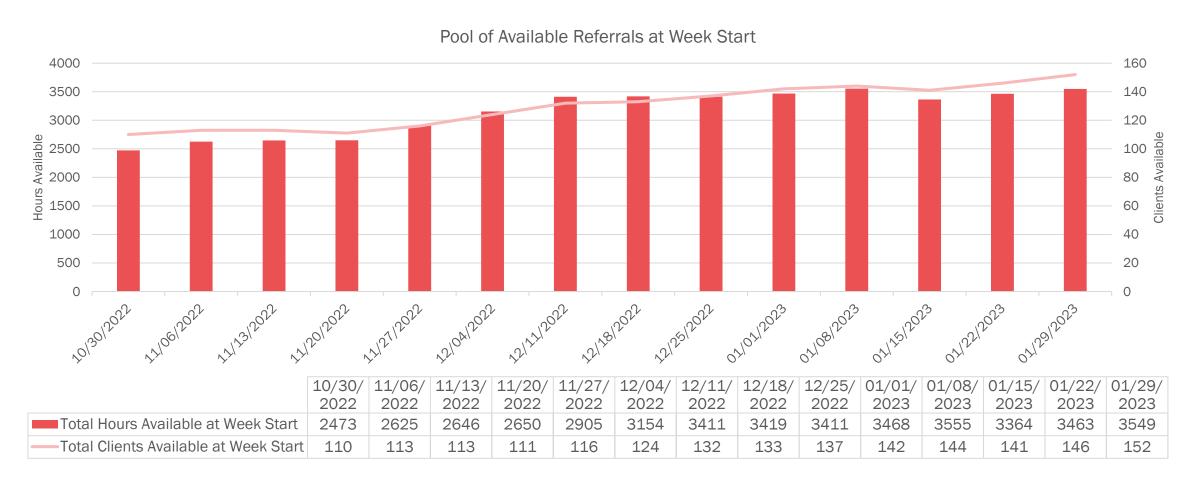

### **Home Care Provider Referral Portal – Available Referrals**

NOTE: Data does not include referrals for the OHA@Home Cost Share program or managed care.

#### 152 individuals waiting for total of 3,549 hours of service