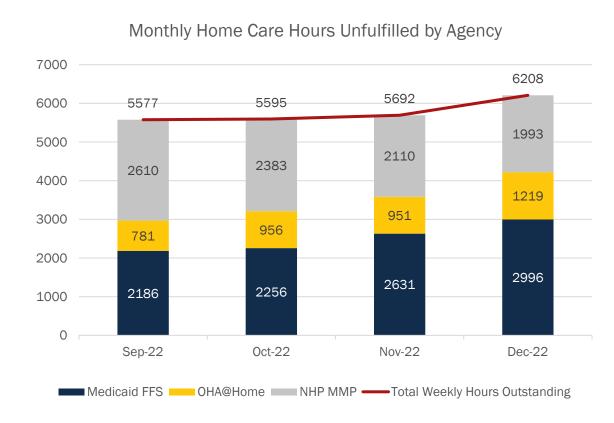

# **Home Care Provider Referral Portal – Detail by Program**

Home Care referrals for OHA@Home Cost Share program participants and Neighborhood Health Plan of RI members are not tracked in the referral portal. Information is gathered separately and shown in the charts below.