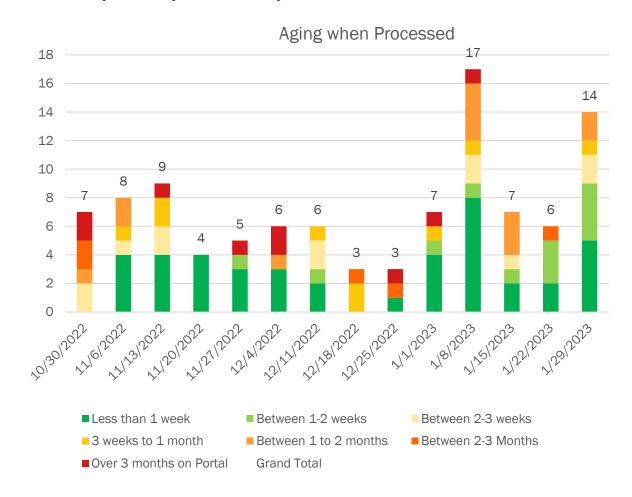

# **Home Care Provider Referral Portal - Aging of Referrals**

NOTE: Data does not include referrals for the OHA@Home Cost Share program or managed care.

Case managers assign referrals an urgency level of 2 days, 5 days, or 14 days to be filled.

 73% of individuals referred have been waiting over two months for service.