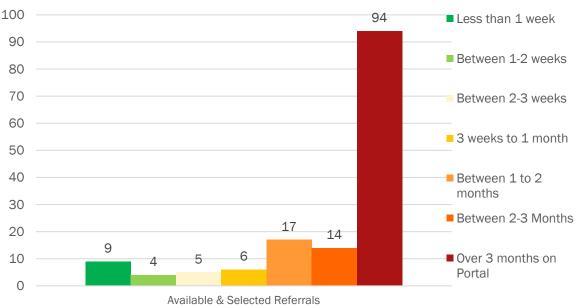

# **Home Care Provider Referral Portal - Aging of Referrals**

NOTE: Data does not include referrals for the OHA@Home Cost Share program or managed care.

Case managers assign referrals an urgency level of 2 days, 5 days, or 14 days to be filled.

 73% of individuals referred have been waiting over two months for service.