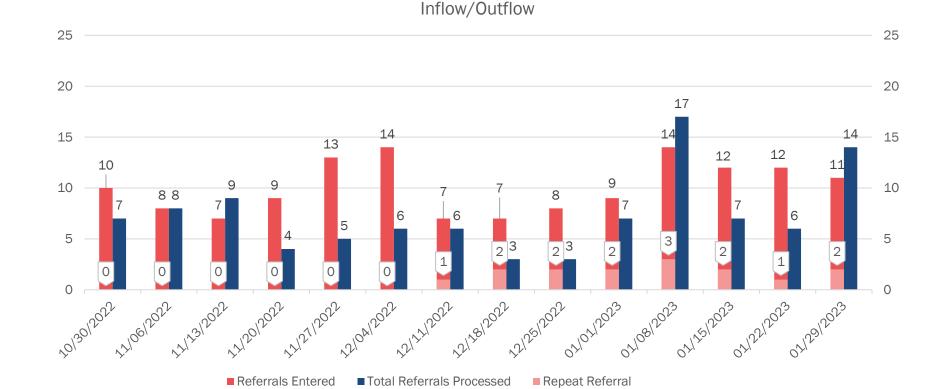

Percent of Total
Referrals Processed
(within past six months)

55%

Referrals Entered (red bar): Referrals entered during the week by case managers requesting service

Total Referrals Processed (blue bar): Referrals accepted for service by providers, during the week

Repeat Referral (pink bar with shield shaped number): Referrals previously accepted with service initiated;
service ended; case managers re-entered onto referral portal during week seeking service again