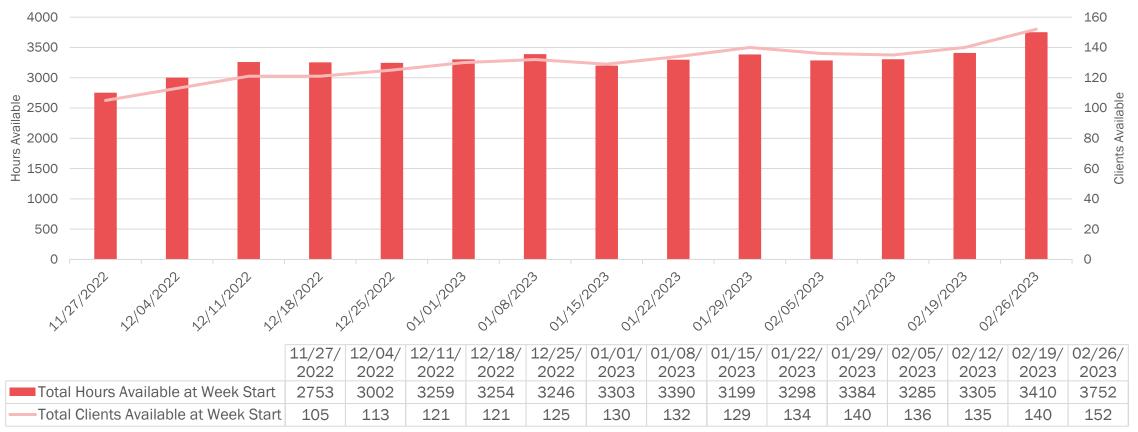

### Home Care Provider Referral Portal – Available Referrals

NOTE: Data does not include referrals for the OHA@Home Cost Share program or managed care.

### 152 individuals waiting for total of 3,752 hours of service

2

Pool of Available Referrals at Week Start