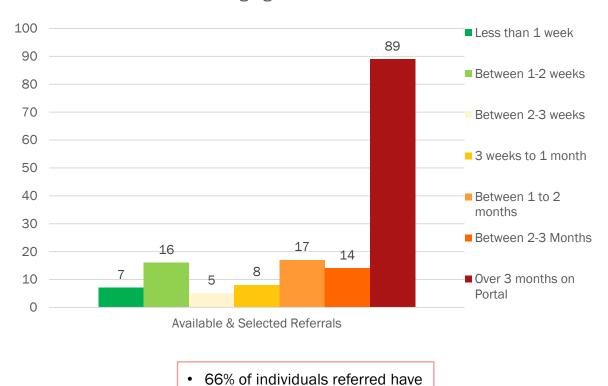

### Home Care Provider Referral Portal – Aging of Referrals

NOTE: Data does not include referrals for the OHA@Home Cost Share program or managed care.

### Case managers assign referrals an urgency level of 2 days, 5 days, or 14 days to be filled.

18

16

14

12

10

been waiting over two months

**Current Aging of Available Referrals** 