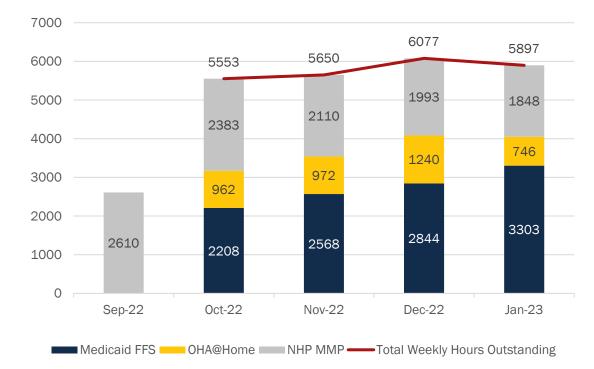

| 100% |
| Haitian Creole   | 0                                   | 1                                       | 100% |
| Cambodian        | 2                                   | 0                                       | 0%   |
| French           | 0                                   | 1                                       | 100% |
| Grand Total      | 156                                 | 186                                     | 54%  |



### Home Care Provider Referral Portal – Detail by Program

Home Care referrals for OHA@Home Cost Share program participants and Neighborhood Health Plan of RI members are not tracked in the referral portal. Information is gathered separately and shown in the charts below.



#### Home Care Clients waiting > 30 days by Agency



#### Monthly Home Care Hours Unfulfilled by Agency

# Home Care Provider Referral Portal – Contact Information

| Agency                                                                 | Contact About                                                                                                                                            | Telephone    | Email                                          |
|------------------------------------------------------------------------|----------------------------------------------------------------------------------------------------------------------------------------------------------|--------------|------------------------------------------------|
| Gainwell Technologies<br>Help Desk                                     | Claim Status