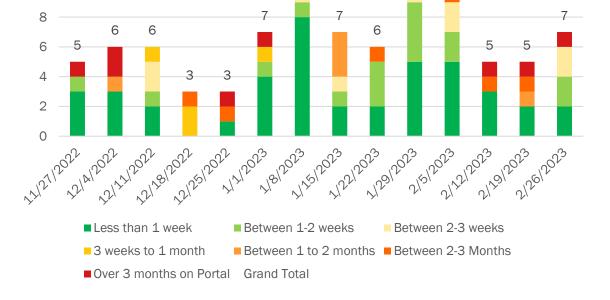

### Home Care Provider Referral Portal – Aging of Referrals

NOTE: Data does not include referrals for the OHA@Home Cost Share program or managed care.

### Case managers assign referrals an urgency level of 2 days, 5 days, or 14 days to be filled.

18

16

14

12

10

been waiting over two months

**Current Aging of Available Referrals** 