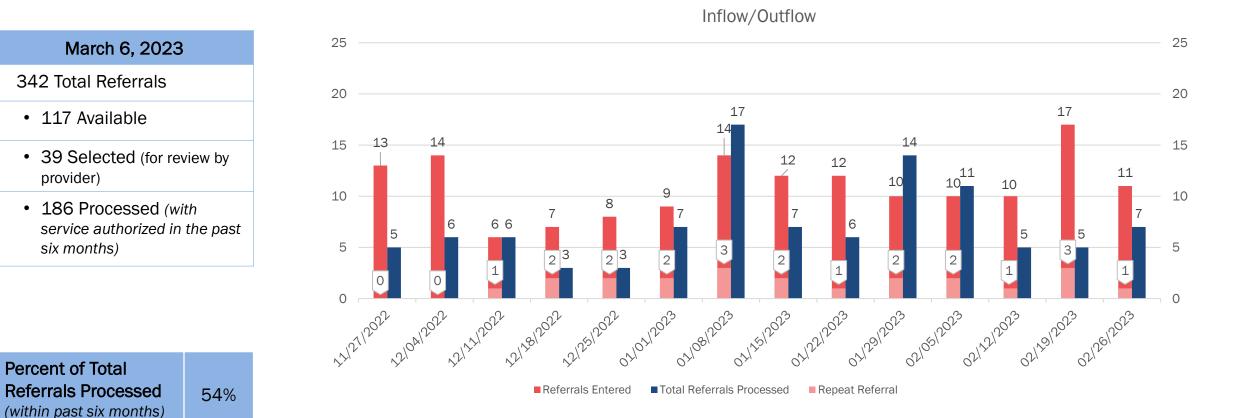

# **Home Care Provider Referral Portal – Summary**

NOTE: Data does not include referrals for the OHA@Home Cost Share program or managed care.

<u>Referrals Entered (red bar)</u>: Referrals entered during the week by case managers requesting service <u>Total Referrals Processed (blue bar)</u>: Referrals accepted for service by providers, during the week <u>Repeat Referral (pink bar with shield shaped number)</u>: Referrals previously accepted with service initiated; service ended; case managers re-entered onto referral portal during week seeking service again