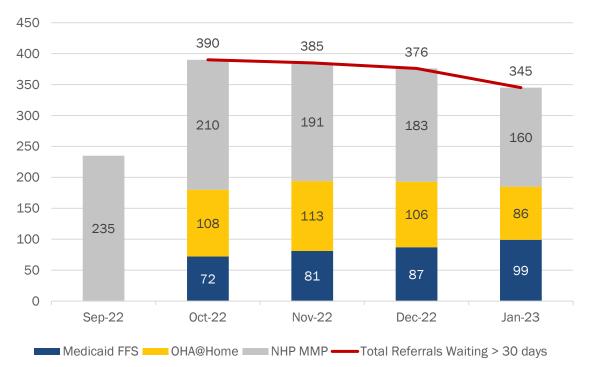

| 0                                   | 1                                       | 100% |
| Haitian Creole   | 0                                   | 1                                       | 100% |
| Cambodian        | 2                                   | 0                                       | 0%   |
| French           | 0                                   | 1                                       | 100% |
| Grand Total      | 156                                 | 186                                     | 54%  |



### Home Care Provider Referral Portal – Detail by Program

Home Care referrals for OHA@Home Cost Share program participants and Neighborhood Health Plan of RI members are not tracked in the referral portal. Information is gathered separately and shown in the charts below.



#### Home Care Clients waiting > 30 days by Agency



#### Monthly Home Care Hours Unfulfilled by Agency

# Home Care Provider Referral Portal – Contact Information

| Agency                                                                 | Contact About                                                                                                                                            | Telephone    | Email                                          |
|------------------------------------------------------------------------|----------------------------------------------------------------------------------------------------------------------------------------------------------|--------------|------------------------------------------------|
| Gainwell Technologies<br>Help Desk