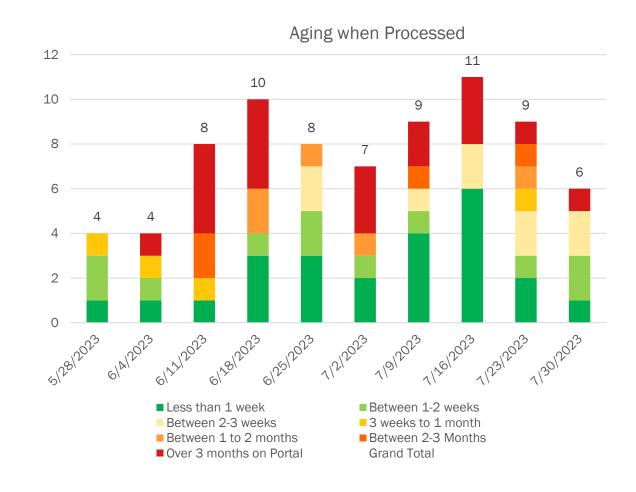

# **Home Care Provider Referral Portal – Aging of Referrals**

Over 3 months on

Portal

NOTE: Data does not include referrals for the OHA@Home Cost Share program or managed care.

Case managers assign referrals an urgency level of 2 days, 5 days, or 14 days to be filled.