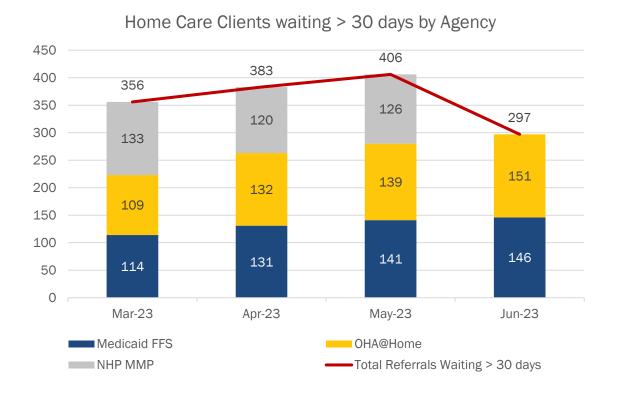

# **Home Care Provider Referral Portal - Detail by Program**

Home Care referrals for OHA@Home Cost Share program participants and Neighborhood Health Plan of RI members are not tracked in the referral portal. Information is gathered separately and shown in the charts below.