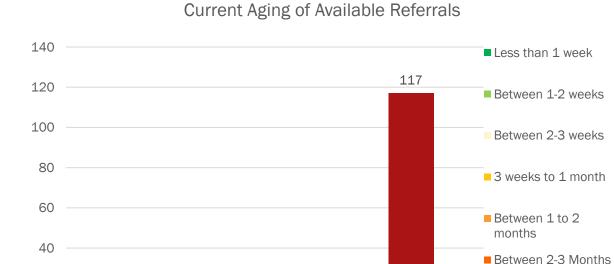

# **Home Care Provider Referral Portal – Aging of Referrals**

Over 3 months on

Portal

NOTE: Data does not include referrals for the OHA@Home Cost Share program or managed care.

Case managers assign referrals an urgency level of 2 days, 5 days, or 14 days to be filled.

 75% of individuals referred have been waiting over two months for service.

Available & Selected Referrals

20