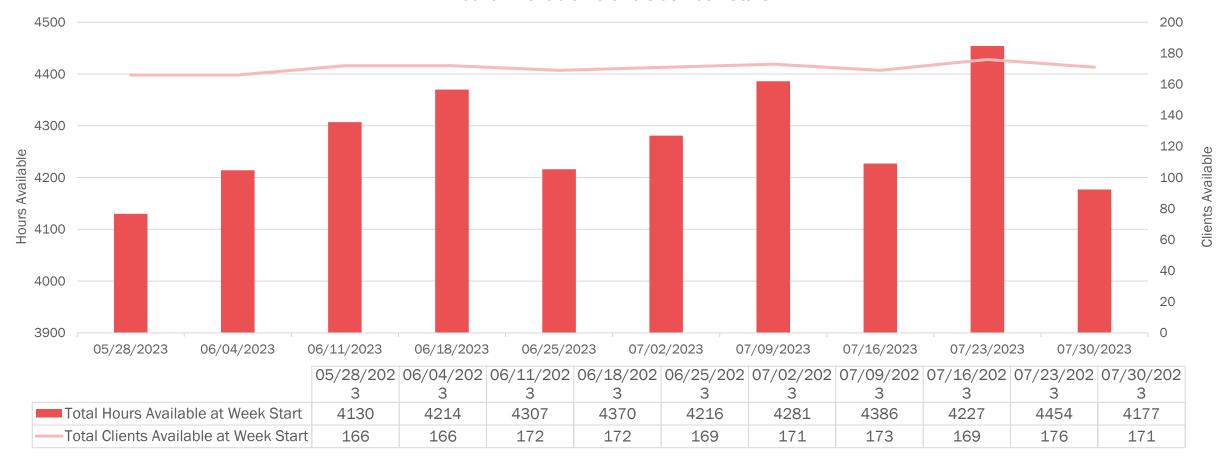

#### 171 individuals waiting for total of 4,177 hours of service

Pool of Available Referrals at Week Start