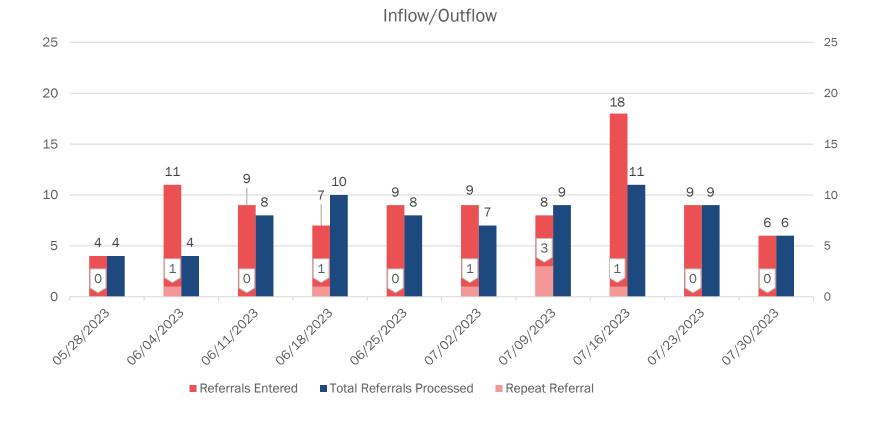

Percent of Total
Referrals Processed
(within past six months)

55%

Referrals Entered (red bar): Referrals entered during the week by case managers requesting service Total Referrals Processed (blue bar): Referrals accepted for service by providers, during the week Repeat Referral (pink bar with shield shaped number): Referrals previously accepted with service initiated; service ended; case managers re-entered onto referral portal during week seeking service again