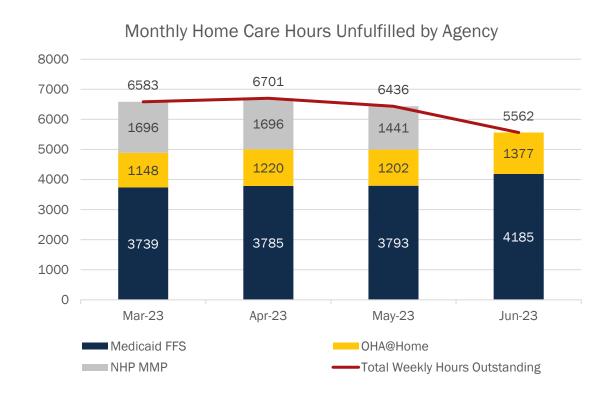

# **Home Care Provider Referral Portal - Detail by Program**

Home Care referrals for OHA@Home Cost Share program participants and Neighborhood Health Plan of RI members are not tracked in the referral portal. Information is gathered separately and shown in the charts below.