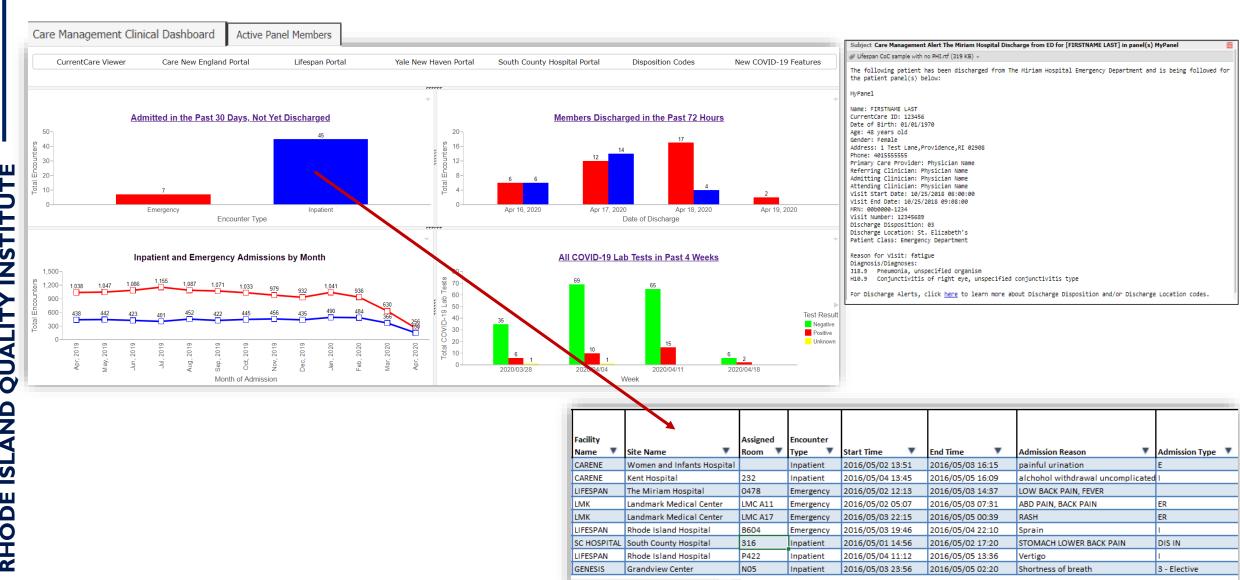

|                                                                                                     |                                                                                    |
| Independent Labs  Dominion Diagnostics (COVID-19 only)  East Side Clinical Labs  Lifespan Laboratories (now includes Coastal Medical)  RI Department of Health  Quest Diagnostics |                                                                                                     |                                                                                    |

# 2 RHODE

# CurrentCareViewer - Example



# Care Management Tools (Dashboard, Alerts, Extracts)



# **Planned Data Integrations**

**Section** = Coming Soon

| Organization             | Facility                                    | Clinical<br>Summary | Discharge<br>Summary | ADTs     | Allergies | Meds     | Diagnosis | Problem<br>List | Vital<br>Signs | Imaging<br>Results                               |
|--------------------------|---------------------------------------------|---------------------|----------------------|----------|-----------|----------|-----------|-----------------|----------------|--------------------------------------------------|
| Marquis Health           | Morgan Rehab & Healthcare Center            | 0                   |                      | 0        | 0         | <b>Ø</b> | <b>Ø</b>  | 0               | 0              |