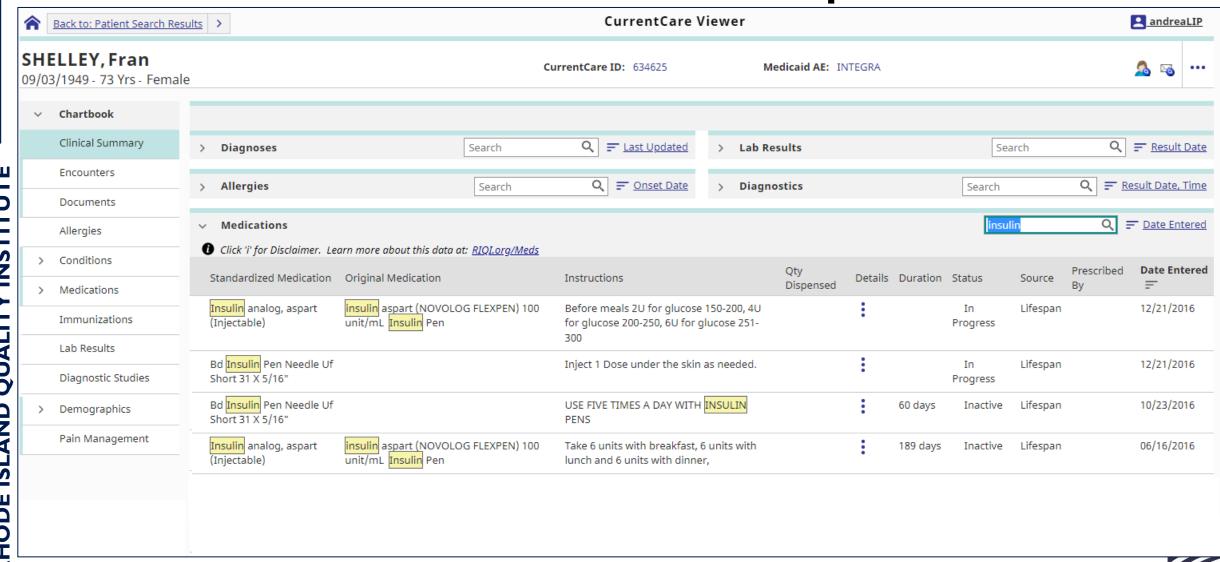

|
| CVS Minute Clinics                                                                                                                                                                |                                                                                                     |                                                                                    |
| Independent Labs  Dominion Diagnostics (COVID-19 only)  East Side Clinical Labs  Lifespan Laboratories (now includes Coastal Medical)  RI Department of Health  Quest Diagnostics |                                                                                                     |                                                                                    |

# 2 RHODE

# CurrentCareViewer - Example



# Care Management Tools (Dashboard, Alerts, Extracts)



# **Planned Data Integrations**

**Section** = Coming Soon

| Organization             | Facility                                    | Clinical<br>Summary | Discharge<br>Summary | ADTs     | Allergies | Meds     | Diagnosis | Problem<br>List | Vital<br>Signs | Imaging<br>Results                               |
|--------------------------|---------------------------------------------|---------------------|----------------------|----------|-----------|----------|-----------|-----------------|----------------|--------------------------------------------------|
| Marquis Health           | Morgan Rehab & Healthcare Center            | 0                   |                      | 0        | 0         | <b>Ø</b> | <b>Ø</b>  | 0