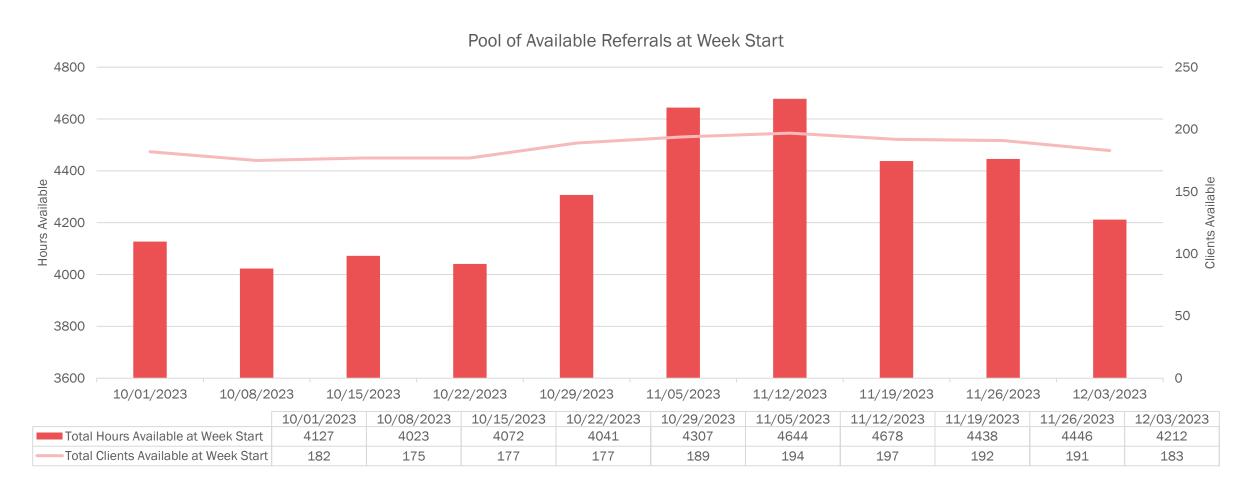

### **Home Care Provider Referral Portal – Available Referrals**

NOTE: Data does not include referrals for the OHA@Home Cost Share program or managed care.

### 194 individuals waiting for total of 4,632 hours of service