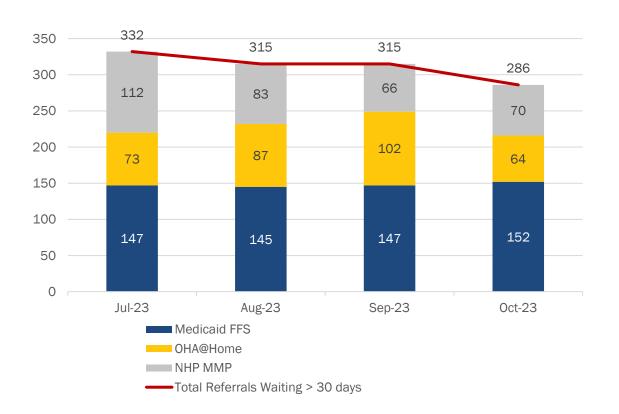

# **Home Care Provider Referral Portal – Detail by Program**

> Home Care referrals for OHA@Home Cost Share program participants and Neighborhood Health Plan of RI members are not tracked in the referral portal. Information is gathered separately and shown in the charts below.

Home Care Clients waiting > 30 days by Agency

Monthly Home Care Hours Unfulfilled by Agency