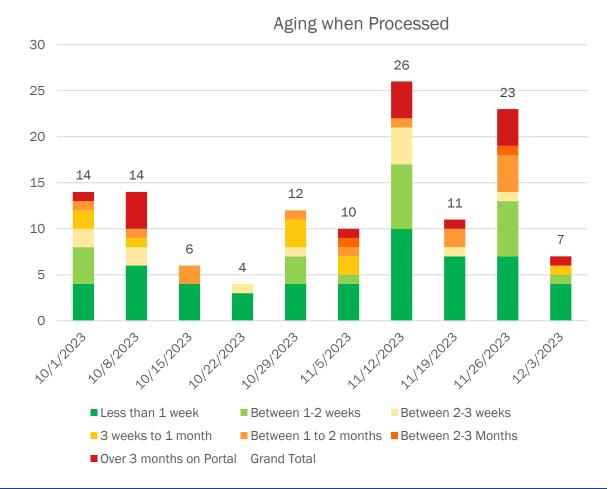

# **Home Care Provider Referral Portal – Aging of Referrals**

NOTE: Data does not include referrals for the OHA@Home Cost Share program or managed care.

Case managers assign referrals an urgency level of 2 days, 5 days, or 14 days to be filled.

#### **Current Aging of Available Referrals** 140 Less than 1 week 130 120 ■ Between 1-2 weeks 100 Between 2-3 weeks 80 3 weeks to 1 month ■ Between 1 to 2 months 40 ■ Between 2-3 Months 8 Over 3 months on Portal Available & Selected Referrals 75% of individuals referred have been waiting over two months for service.