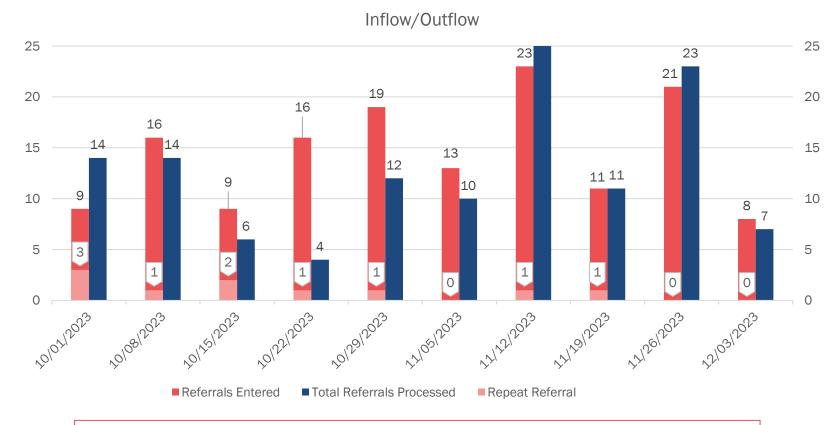

61%

Referrals Entered (red bar): Referrals entered during the week by case managers requesting service Total Referrals Processed (blue bar): Referrals accepted for service by providers, during the week Repeat Referral (pink bar with shield shaped number): Referrals previously accepted with service initiated; service ended; case managers re-entered onto referral portal during week seeking service again