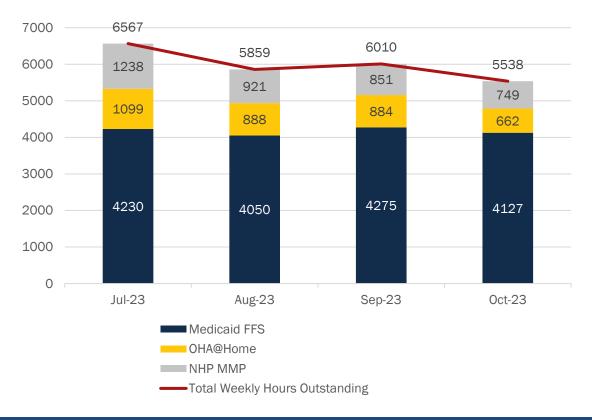

# **Home Care Provider Referral Portal – Detail by Program**

> Home Care referrals for OHA@Home Cost Share program participants and Neighborhood Health Plan of RI members are not tracked in the referral portal. Information is gathered separately and shown in the charts below.

Home Care Clients waiting > 30 days by Agency

Monthly Home Care Hours Unfulfilled by Agency