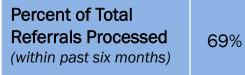

### Referrals Available and Processed Based on Primary Diagnosis

| Primary Diagnosis              | Number<br>Currently<br>Available | Total Number<br>Processed<br>(within past 6<br>months) | Percent<br>Processed<br>(within past 6<br>months) |
|--------------------------------|----------------------------------|--------------------------------------------------------|---------------------------------------------------|
| Behavioral disorders           | 4                                | 11                                                     | 73%                                               |
| Cardiovascular disorders       | 19                               | 52                                                     | 73%                                               |
| Dementia disorders             | 8                                | 19                                                     | 70%                                               |
| Developmental disorders        | 4                                | 6                                                      | 60%                                               |
| Endocrine disorders            | 10                               | 17                                                     | 63%                                               |
| Muscular/skeletal disorders    | 64                               | 128                                                    | 67%                                               |
| Neurological disorders         | 12                               | 19                                                     | 61%                                               |
| Respiratory disorders          | 13                               | 32                                                     | 71%                                               |
| Urinary/reproductive disorders | 2                                | 9                                                      | 82%                                               |
| Unknown                        | 15                               | 49                                                     | 77%                                               |
| Grand Total                    | 151                              | 342                                                    | 69%                                               |