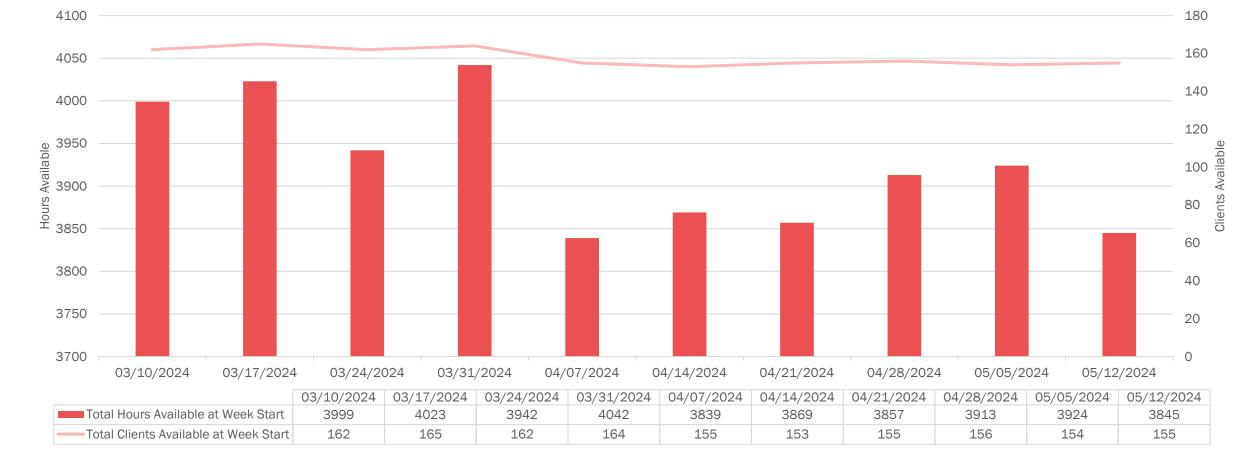

### 155 individuals waiting for total of 3,845 hours of service

Pool of Available Referrals at Week Start

2