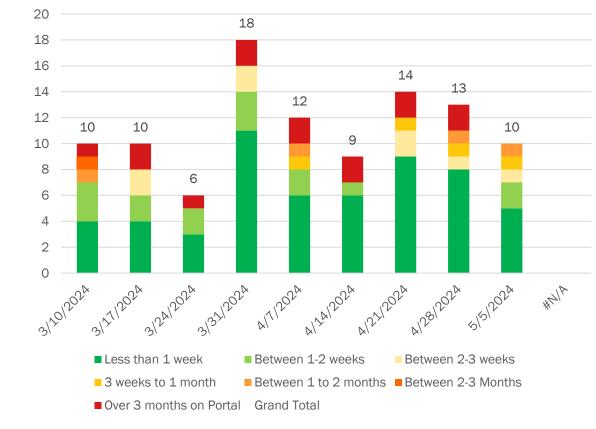

Home Care Clients waiting > 30 days by Agency

Monthly Home Care Hours Unfulfilled by Agency