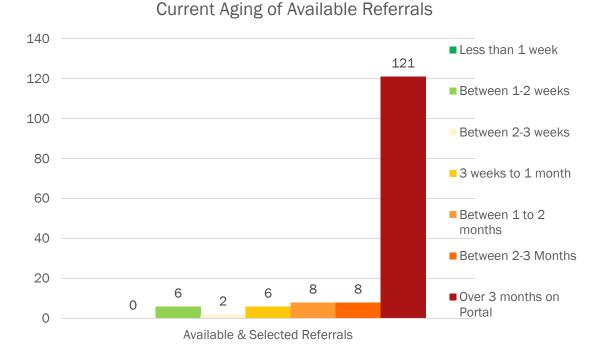

# Home Care Provider Referral Portal – Aging of Referrals

NOTE: Data does not include referrals for the OHA@Home Cost Share program or managed care.

### Case managers assign referrals an urgency level of 2 days, 5 days, or 14 days to be filled.

### 85% of individuals referred have been waiting over two months for service.

Aging when Processed

Home Care Provider Referral Portal Update 5/17/2024