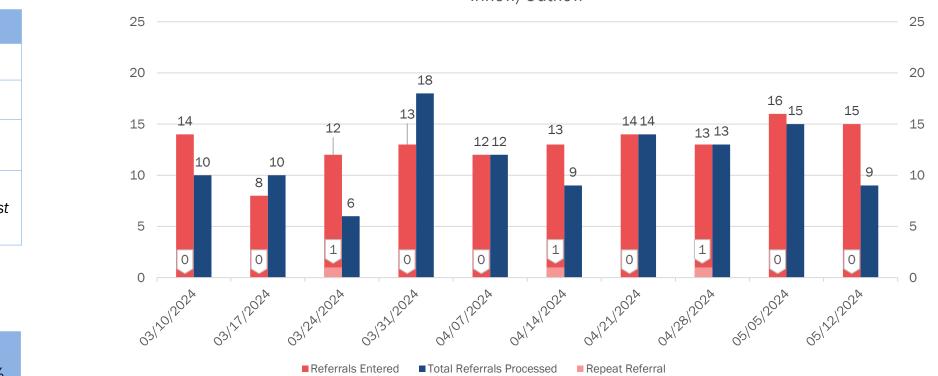

# **Home Care Provider Referral Portal – Summary**

NOTE: Data does not include referrals for the OHA@Home Cost Share program or managed care.

Inflow/Outflow

<u>Referrals Entered (red bar)</u>: Referrals entered during the week by case managers requesting service <u>Total Referrals Processed (blue bar)</u>: Referrals accepted for service by providers, during the week <u>Repeat Referral (pink bar with shield shaped number)</u>: Referrals previously accepted with service initiated; service ended; case managers re-entered onto referral portal during week seeking service again