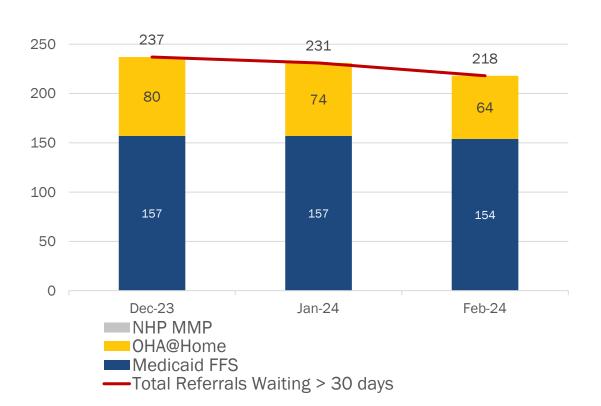

Home Care Clients waiting > 30 days by Agency

Monthly Home Care Hours Unfulfilled by Agency