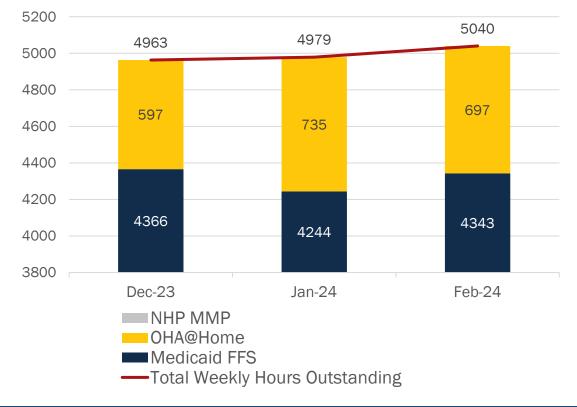

Home Care Clients waiting > 30 days by Agency

Monthly Home Care Hours Unfulfilled by Agency