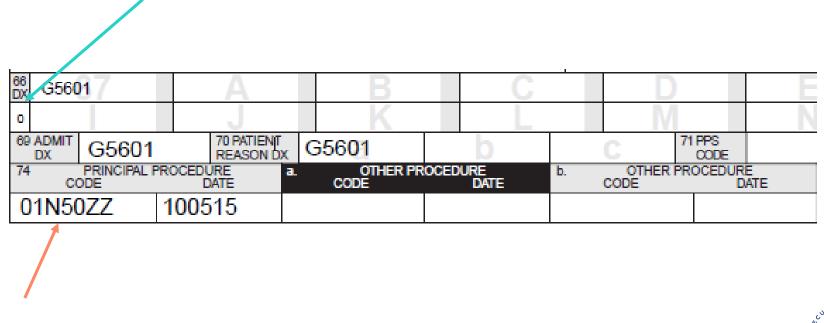

## ICD INDICATOR

| 1 | Hdr 1 Hdr 2 Hdr 3 Srv 1<br>Diagnosis Codes           | Amount 00 Billed Amo                     | unt .00 Services 1   | <u>A</u> dd<br><u>C</u> opy |  |
|---|------------------------------------------------------|------------------------------------------|----------------------|-----------------------------|--|
|   | 9                                                    | 10 11                                    | 12                   | <u>D</u> elete              |  |
| 2 | 21. DIAGNOSIS OR NATUR<br>A. [ <u>M10071</u><br>E. L | E OF ILLNESS OR INJURY I<br>B. L<br>F. L | C. L. G. L. G. L.    | E) ICD Ind. 0               |  |
| 2 |                                                      |                                          | с. L<br>G. L<br>К. L |                             |  |