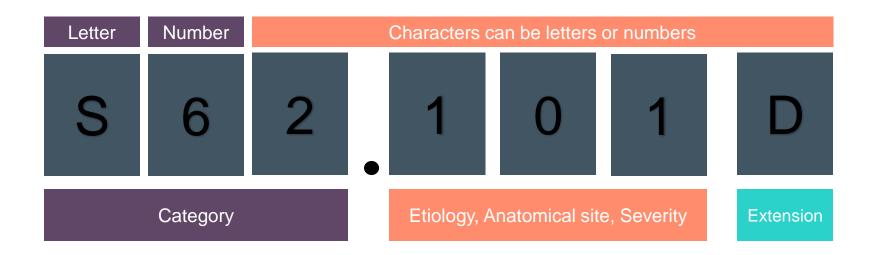

#### ICD-10 DIAGNOSIS SAMPLE

## ICD-10 CODE STRUCTURE - Diagnosis Position One

- A & B: Infectious and Parasitic Diseases
- C: Neoplasms
- D: Neoplasms, Blood, Blood-forming Organs
- E: Endocrine, Nutritional, Metabolic
- F: Mental and Behavioral Disorders
- G: Nervous System
- H: Eye and Adnexa, Ear and Mastoid Process
- I: Circulatory System
- J: Respiratory System
- K: Digestive System
- L: Skin and Subcutaneous Tissue
- M: Musculoskeletal and Connective Tissue
- N: Genitourinary System
- O: Pregnancy, Childbirth and the Puerperium
- P: Certain Conditions Originating in the Perinatal Period
- Q: Congenital Malformations, Deformations and Chromosomal Abnormalities
- R: Symptoms, Signs and Abnormal Clinical and Lab Findings
- S: Injury, Poisoning, Certain Other Consequences of External Causes
- T: Injury, Poisoning, Certain Other Consequences of External Causes
- U: no codes listed, will be used for emergency code additions
- V, W, X, Y: External Causes of Morbidity (homecare will only have to code how patient was hurt; other settings will also code where injury occurred, what activity patient was doing)
- Z: Factors Influencing Health Status and Contact with Health Services (similar to current "V-codes")