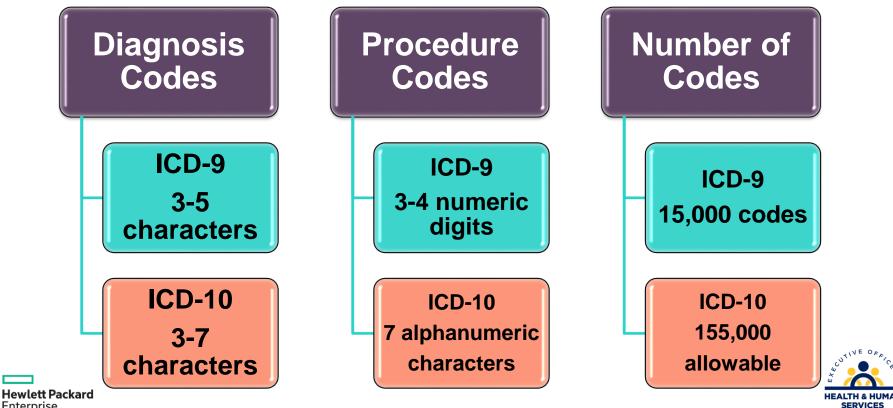

#### **ICD-10 OVERVIEW OF CHANGES**

| Includes new conditions,<br>treatments and<br>technology | Includes greater<br>specificity and granularity           | Includes details like<br>laterality and obstetrical<br>trimester |
|----------------------------------------------------------|-----------------------------------------------------------|------------------------------------------------------------------|
| Groups injuries by anatomical site                       | Expands diagnosis codes<br>from 13,000 to 68,000<br>codes | Expands procedure<br>codes from 3,000 to<br>72,000 codes         |