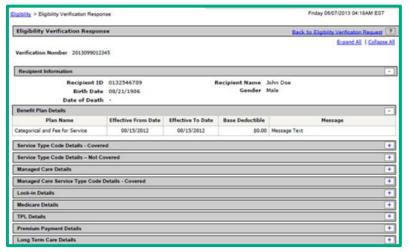

Note: you are unable to search by the name of the recipient.

6. The eligibility response will be returned. Click the plus signs (+) on the right to expand each field and show details.