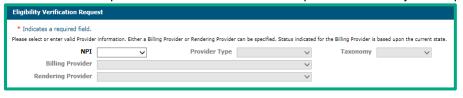

4. Select the correct provider information from the drop down lists. As you complete each field, the next will open:

5. Enter the recipient ID, and the effective from date and effective to date, and select the click the search button at the bottom of the screen: