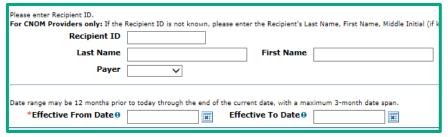

4. Select the correct provider information from the drop down lists. As you complete each field, the next will open:

5. Enter the recipient ID, and the effective from date and effective to date, and select the click the search button at the bottom of the screen:

Note: you are unable to search by the name of the recipient.

6. The eligibility response will be returned. Click the plus signs (+) on the right to expand each field and show details.