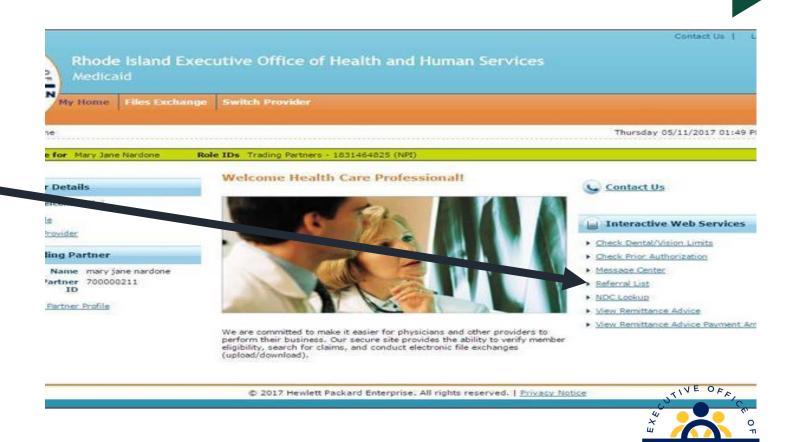

### Referral List location

Once you have been granted access, the Referral List will appear here under Interactive Web Services.