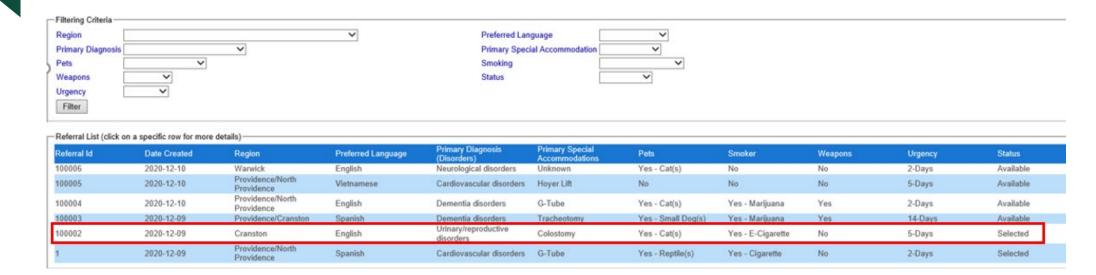

## Available Information on the Home Provider Referral Screen

- Referral ID
- Date the referral was created
- Region
- Preferred Language
- Primary Diagnosis (Disorders)
- Special Accommodations
- Are there pets, smokers, weapons in the home?
- Priority
- Status

## Viewing the referral screen. Select any row to view more information on a member

| Filtering Criteria |   | Professional Communication Com |   |
|--------------------|---|--------------------------------------------------------------------------------------------------------------------------------------------------------------------------------------------------------------------------------------------------------------------------------------------------------------------------------------------------------------------------------------------------------------------------------------------------------------------------------------------------------------------------------------------------------------------------------------------------------------------------------------------------------------------------------------------------------------------------------------------------------------------------------------------------------------------------------------------------------------------------------------------------------------------------------------------------------------------------------------------------------------------------------------------------------------------------------------------------------------------------------------------------------------------------------------------------------------------------------------------------------------------------------------------------------------------------------------------------------------------------------------------------------------------------------------------------------------------------------------------------------------------------------------------------------------------------------------------------------------------------------------------------------------------------------------------------------------------------------------------------------------------------------------------------------------------------------------------------------------------------------------------------------------------------------------------------------------------------------------------------------------------------------------------------------------------------------------------------------------------------------|---|
| Region             | ~ | Preferred Language                                                                                                                                                                                                                                                                                                                                                                                                                                                                                                                                                                                                                                                                                                                                                                                                                                                                                                                                                                                                                                                                                                                                                                                                                                                                                                                                                                                                                                                                                                                                                                                                                                                                                                                                                                                                                                                                                                                                                                                                                                                                                                             | ~ |
| Primary Diagnosis  | ~ | Primary Special Accommodation                                                                                                                                                                                                                                                                                                                                                                                                                                                                                                                                                                                                                                                                                                                                                                                                                                                                                                                                                                                                                                                                                                                                                                                                                                                                                                                                                                                                                                                                                                                                                                                                                                                                                                                                                                                                                                                                                                                                                                                                                                                                                                  | ~ |
| Pets               | ~ | Smoking                                                                                                                                                                                                                                                                                                                                                                                                                                                                                                                                                                                                                                                                                                                                                                                                                                                                                                                                                                                                                                                                                                                                                                                                                                                                                                                                                                                                                                                                                                                                                                                                                                                                                                                                                                                                                                                                                                                                                                                                                                                                                                                        | ~ |
| Weapons            | ~ | Status                                                                                                                                                                                                                                                                                                                                                                                                                                                                                                                                                                                                                                                                                                                                                                                                                                                                                                                                                                                                                                                                                                                                                                                                                                                                                                                                                                                                                                                                                                                                                                                                                                                                                                                                                                                                                                                                                                                                                                                                                                                                                                                         | ~ |
| Urgency            | ~ |                                                                                                                                                                                                                                                                                                                                                                                                                                                                                                                                                                                                                                                                                                                                                                                                                                                                                                                                                                                                                                                                                                                                                                                                                                                                                                                                                                                                                                                                                                                                                                                                                                                                                                                                                                                                                                                                                                                                                                                                                                                                                                                                |   |