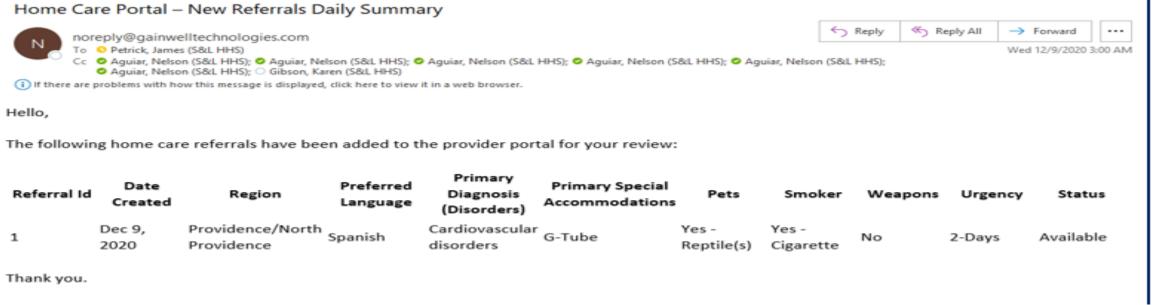

# Sample of the "Daily Summary Email" To: All Home Care Providers CC: All State Agencies and EOHHS

### Email Notifications are automatically sent for the following scenarios

- gainwell
- Request Info: Email is sent to the requesting Home Care provider, the referral Case Worker, the appropriate state agency (OCP, OHA, DHS) and EOHHS
- Home Care Referral Deselected: Email is generated notifying that the case has been deselected. The email is sent to the Case Worker, Provider, appropriate state agency and EOHHS.
- Prior Authorization: A prior authorization is created, and the referral is closed. The email is sent to the requesting Home Care provider, the referral Case Worker, the appropriate state agency and EOHHS.
- Daily Summary of referrals: All Home Care providers, all state agencies and EOHHS. This will occur 7 days a week and will be generated in the early morning with a summary of the previous day's new referrals.
- Urgent Status: 2 Day Email is sent to all Home Care Providers, state agencies and EOHHS.
- Urgent Status time period lapses: Email is sent to the referring Case Worker, appropriate state agency and EOHHS.
- Lapse in action taken (3 business days) on a selected referral email: Email is sent to the Caseworker, Provider, State agency and EOHHS on day 2.