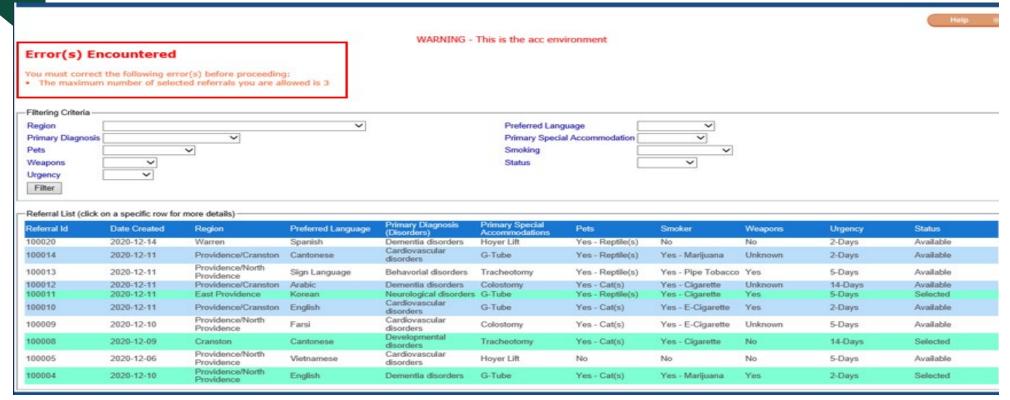

### Health Care Portal Electronic Referrals Overview

- Providers will have access to a newly updated Referral List web page that will display individuals approved for home care services. This will increase the efficiency and ease of placement for beneficiaries in need of home care services.
- The Referral List web page will be available in the Healthcare Portal.
- This recipient referral functionality is currently available for those beneficiaries who will receive home care services through Fee for Service Medicaid only.
- The list will be used by the Home Care agencies to view general beneficiary information for those in need of services.
- A Provider can request additional information for a referral.
- Home Care Providers will be sent emails to view the Daily Summary of new referrals from the previous day.
- The Provider can select a maximum of six active clients during any time period. This includes any referrals "on hold". If a seventh is selected an error message will be displayed notifying them that only six selections are available at any one time.

### Providers can select up to six referrals at any time

If a seventh referral is selected an error message will be displayed.