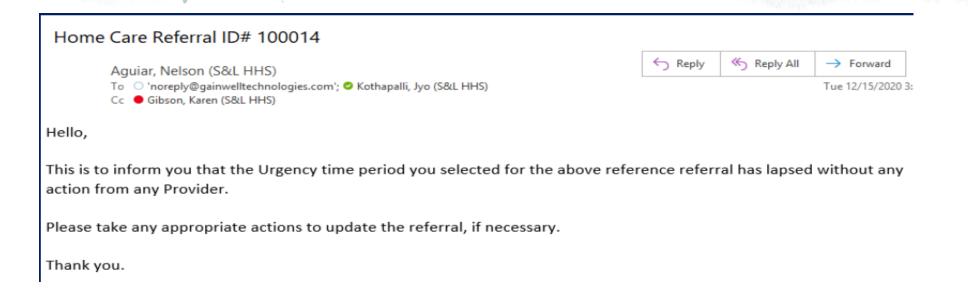

# Sample of the "2-Day Urgency Referral" time period lapses To: Caseworker CC: EOHHS and State Agency

### Email Notifications are automatically sent for the following scenarios

- gainwell
- Request Info: Email is sent to the requesting Home Care provider, the referral Case Worker, the appropriate state agency (OCP, OHA, DHS) and EOHHS
- Home Care Referral Deselected: Email is generated notifying that the case has been deselected. The email is sent to the Case Worker, Provider, appropriate state agency and EOHHS.
- Prior Authorization: A prior authorization is created, and the referral is closed. The email is sent to the requesting Home Care provider, the referral Case Worker, the appropriate state agency and EOHHS.
- Daily Summary of referrals: All Home Care providers, all state agencies and EOHHS. This will occur 7 days a week and will be generated in the early morning with a summary of the previous day's new referrals.
- Urgent Status: 2 Day Email is sent to all Home Care Providers, state agencies and EOHHS.
- Urgent Status time period lapses: Email is sent to the referring Case Worker, appropriate state agency and EOHHS.
- Lapse in action taken (3 business days) on a selected referral email: Email is sent to the Caseworker, Provider, State agency and EOHHS on day 2.