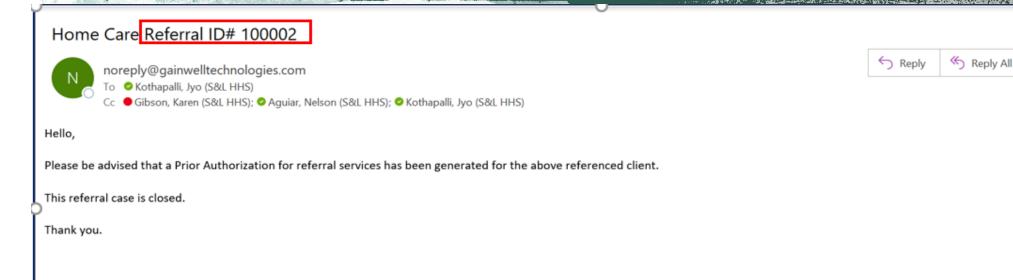

# Sample of the "Prior Auth was created" email To: Provider CC: EOHHS, State Agency and Caseworker

Forward

Thu 12/10/2020 12:54 PM

### Email Notifications are automatically sent for the following scenarios

- gainwell
- Request Info: Email is sent to the requesting Home Care provider, the referral Case Worker, the appropriate state agency (OCP, OHA, DHS) and EOHHS
- Home Care Referral Deselected: Email is generated notifying that the case has been deselected. The email is sent to the Case Worker, Provider, appropriate state agency and EOHHS.
- Prior Authorization: A prior authorization is created, and the referral is closed. The email is sent to the requesting Home Care provider, the referral Case Worker, the appropriate state agency and EOHHS.
- Daily Summary of referrals: All Home Care providers, all state agencies and EOHHS. This will occur 7 days a week and will be generated in the early morning with a summary of the previous day's new referrals.
- Urgent Status: 2 Day Email is sent to all Home Care Providers, state agencies and EOHHS.
- Urgent Status time period lapses: Email is sent to the referring Case Worker, appropriate state agency and EOHHS.
- Lapse in action taken (3 business days) on a selected referral email: Email is sent to the Caseworker, Provider, State agency and EOHHS on day 2.