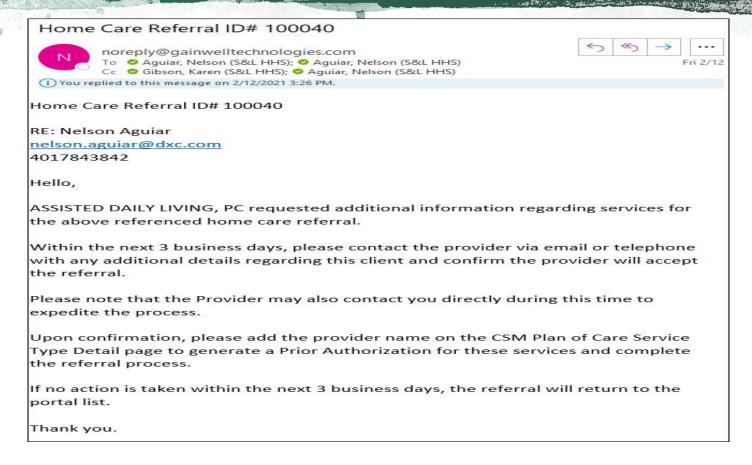

# Sample of the "Request Info" email To: Provider and Case Worker CC: State Agency and EOHHS

### When Request Info has been selected

- The referral process to create a prior authorization should take no more that 3 business days.
- During the initial 3 business days, the Provider may deselect the referral and the client will be put back onto the Provider Referral Screen as available.
- The case worker will contact the provider with more information by email or telephone.
- If you accept the client, the case worker will enter your provider information into CSM, which will create a prior authorization and remove that client from the Referral List.
- After 3 business days, if no contact is made and no Prior Authorization is generated, the referral will be redisplayed as available on the portal for other Providers to select.
- The case worker can place a referral status "on hold" which will prevent the referral from being returned to the referral list on the portal. This will be used on an exception basis only for situations which require additional time to complete the referral process.