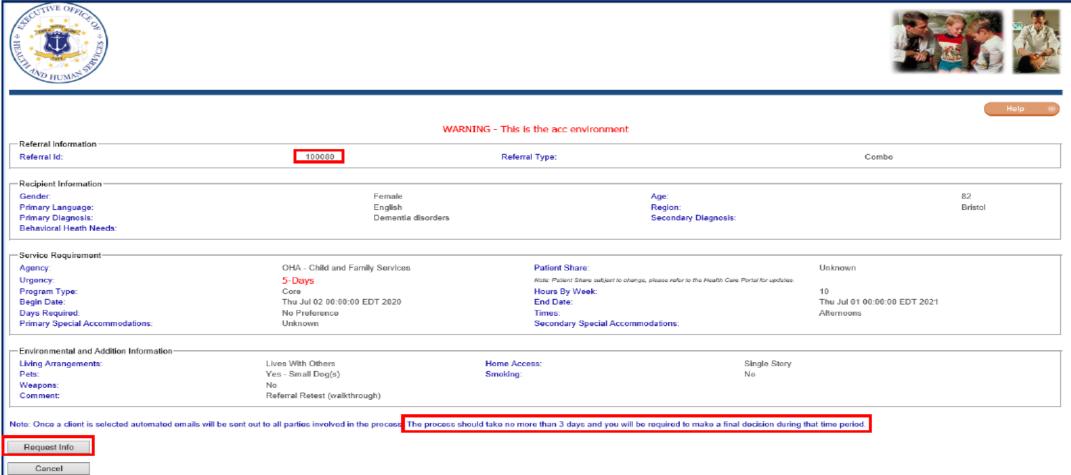

## Available Information on the Home Provider Referral Screen

- Referral ID
- Date the referral was created
- Region
- Preferred Language
- Primary Diagnosis (Disorders)
- Special Accommodations
- Are there pets, smokers, weapons in the home?
- Priority
- Status

### Provider Referral Detail Screen

### When Request Info has been selected

- The referral process to create a prior authorization should take no more that 3 business days.
- During the initial 3 business days, the Provider may deselect the referral and the client will be put back onto the Provider Referral Screen as available.
- The case worker will contact the provider with more information by email or telephone.
- If you accept the client, the case worker will enter your provider information into CSM, which will create a prior authorization and remove that client from the Referral List.
- After 3 business days, if no contact is made and no Prior Authorization is generated, the referral will be redisplayed as available on the portal for other Providers to select.
- The case worker can place a referral status "on hold" which will prevent the referral from being returned to the referral list on the portal. This will be used on an exception basis only for situations which require additional time to complete the referral process.