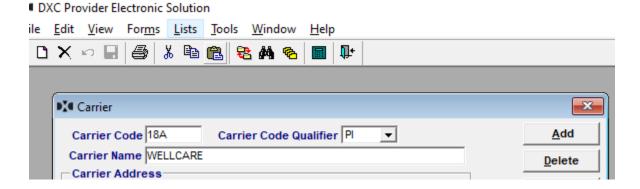

If you need to add a carrier code to your PES software, please select **LIST** along the top and then select **Carrier.** Once the carrier code has been added, you need to add it to your **Policy Holder Record.** 