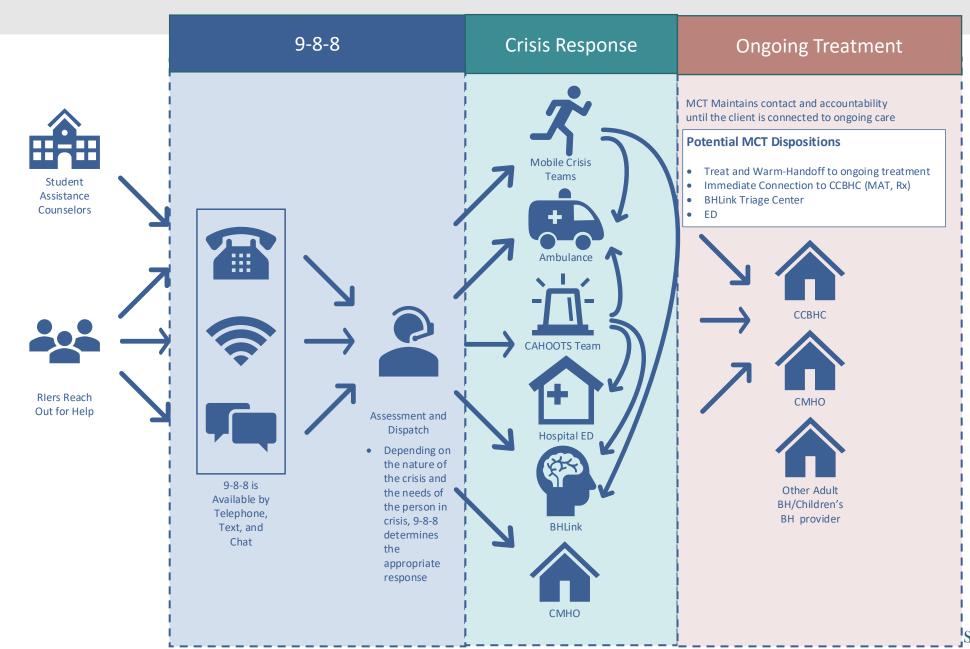

| Statewide mobile crisis system Support both startup/infrastructure and initial service delivery                                                                        | 20-30%               |
|                                 | Technical Assistance<br>Program    | Facilitated Learning Collaborative                                                                                                                                     | 5-10%                |
|                                 | State Administration               | Project management, evaluation, payment model development                                                                                                              |                      |



#### Mobile Crisis Response System: Overview of the Process



### Statewide Mobile Crisis System: Regional Approach Challenge

According to SAMHSA a state the size of Rhode Island requires seven MCT. Based on SAMHSA's projections, one MCT can cover approximately 143,000 people.<sup>1</sup>

| Alliance Burrillville Cumberland Lincoln North Smithfield Woonsocket  Gateway Healthcare (Johnston) Cranston Foster Glocester Johnston North Providence Scituate Smithfield  Thrive Behavioral Health (formerly Kent Center) Coventry East Greenwich West Greenwich Warwick West Warwick  Gateway Healthcare (Charlestown) Block Island Charlestown | Burrillville  Glocester  Foster  Scitt